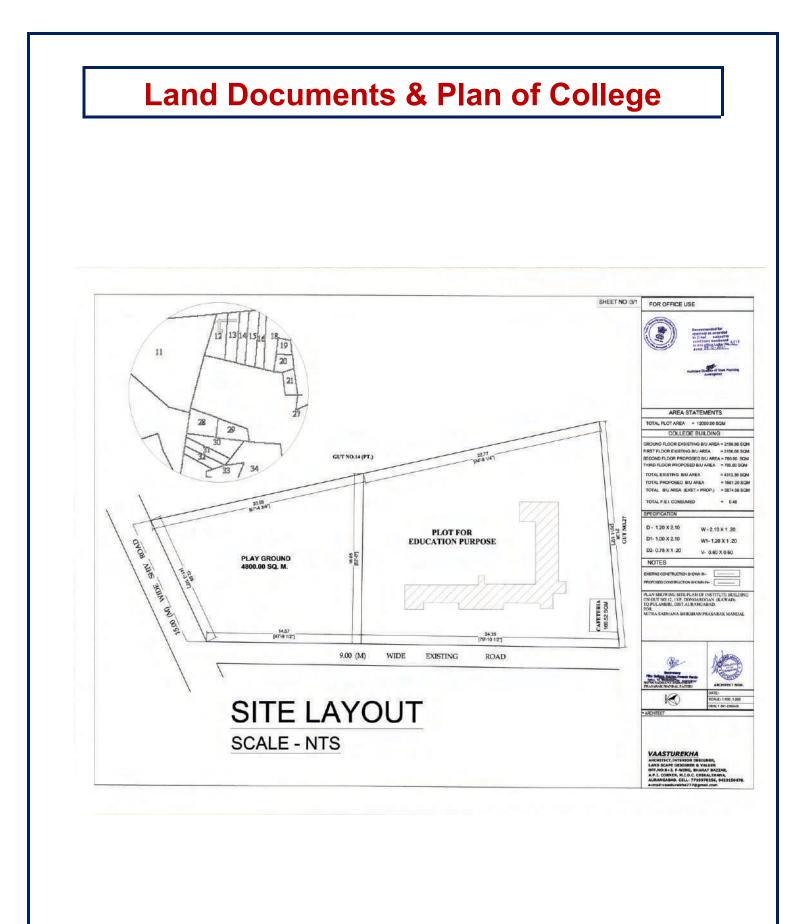

mabri Road Aurngabad, Aurangabad - Phulambri -Sillod Rd, Dongargaon Kawad, Maharashtra 431111, India Lat 20.116596°

🛯 GPS Map Camera



#### **Department of Geology**







#### **Department of Geography**







#### **Department of Psychology**





## **Humanities**



## Dept. of Marathi



## **Dept. of English**



## **Humanities**



## **Dept. of Political Science**



## **Dept. of History**



**Dept. of Sociology** 

## **Classrooms**







## Classrooms





Long 75.475974°



## Classrooms







# **Facilities Available in College**



## **Drinking Water**



### **RO Plant**



## **Facilities Available in College**









# **Facilities Available in College**



## Canteen



## Parking





# Land Documents & Plan of College



# Land Documents & Plan of College





# Land Documents & Plan of College