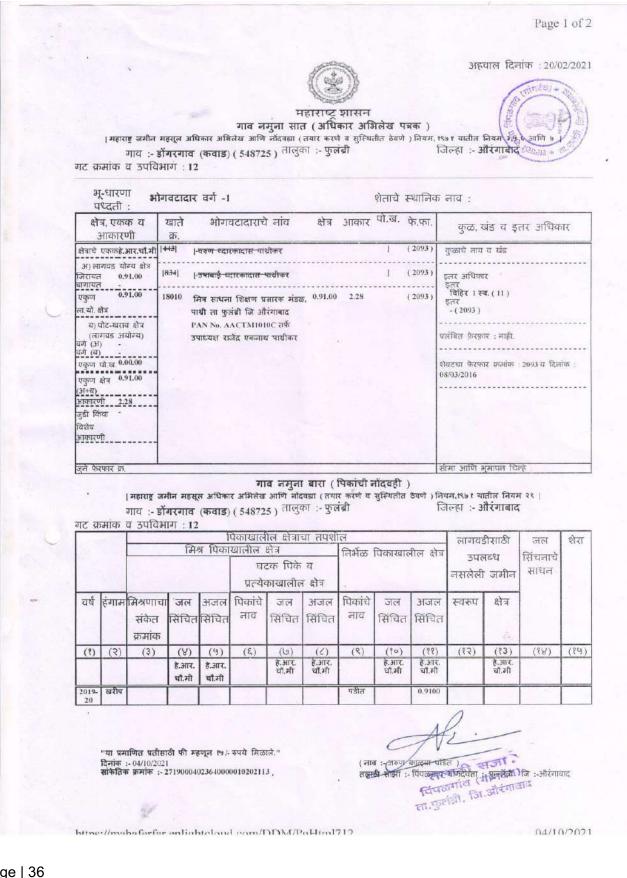

on Kawad, Maharashtra, India Shop10, Fulmabri Road Aurngabad, Aurangabad - Phulambri -Sillod Rd, Dongargaon Kawad, Maharashtra 431111, India Lat 20.116596°

🛯 GPS Map Camera



#### **Department of Geology**







#### **Department of Geography**







#### **Department of Psychology**





## **Humanities**



## Dept. of Marathi



## **Dept. of English**



## **Humanities**



## **Dept. of Political Science**



## **Dept. of History**



**Dept. of Sociology** 

## **Classrooms**







## Classrooms





Long 75.475974°



## Classrooms







# **Facilities Available in College**



## **Drinking Water**



### **RO Plant**



## **Facilities Available in College**









# **Facilities Available in College**



## Canteen



## Parking





# Land Documents & Plan of College



# Land Documents & Plan of College





# Land Documents & Plan of College