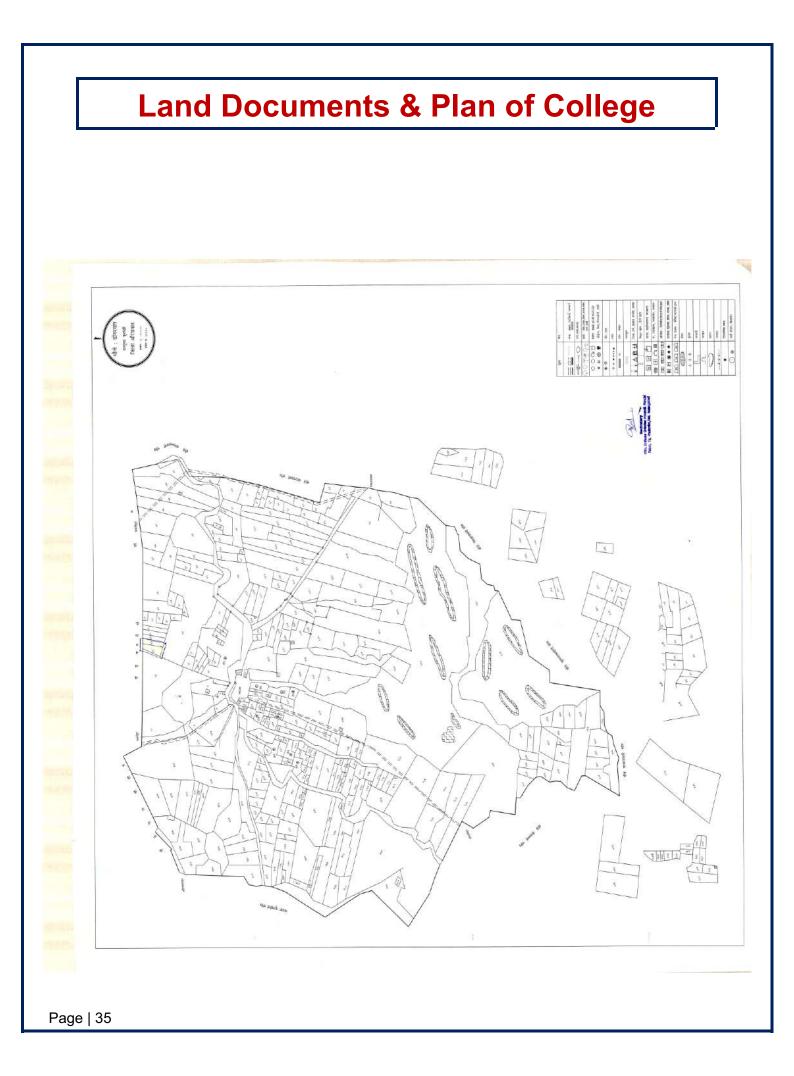

puter Science Building I**



Dongargaon Kawad, Maharashtra, India Shop10, Fulmabri Road Aurngabad, Aurangabad - Phulambri -Sillod Rd, Dongargaon Kawad, Maharashtra 431111, India Lat 20.116596°

🛯 GPS Map Camera



#### **Department of Geology**







#### **Department of Geography**







#### **Department of Psychology**





## **Humanities**



## Dept. of Marathi



## **Dept. of English**



## **Humanities**



## **Dept. of Political Science**



## **Dept. of History**



**Dept. of Sociology** 

## **Classrooms**







## Classrooms





Long 75.475974°



## Classrooms







# **Facilities Available in College**



## **Drinking Water**



### **RO Plant**



## **Facilities Available in College**









# **Facilities Available in College**



## Canteen



## Parking





# Land Documents & Plan of College



# Land Documents & Plan of College





# Land Documents & Plan of College