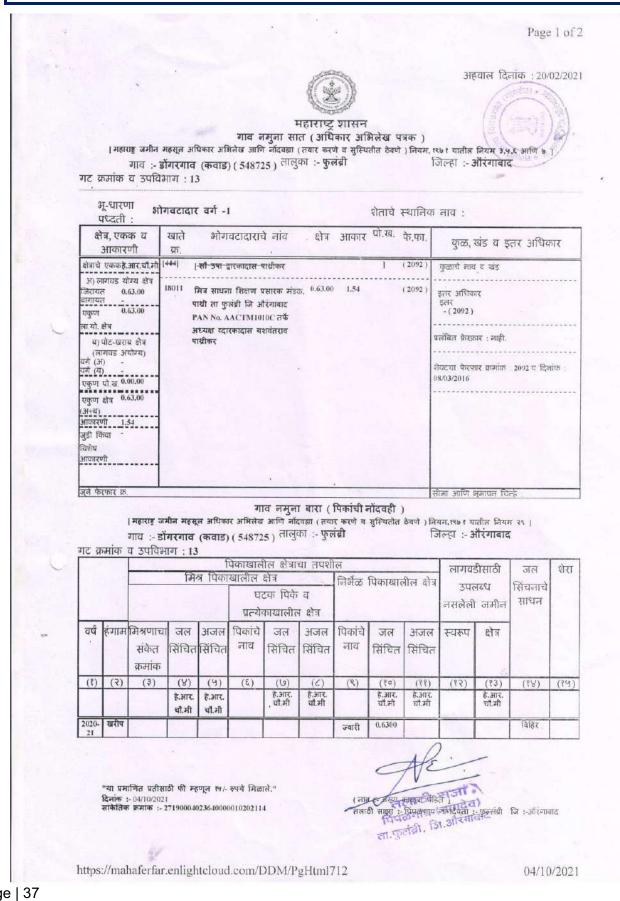

ulmabri Road Aurngabad, Aurangabad - Phulambri -Sillod Rd, Dongargaon Kawad, Maharashtra 431111, India Lat 20.116596°

🛯 GPS Map Camera



#### **Department of Geology**







#### **Department of Geography**







#### **Department of Psychology**





## **Humanities**



## Dept. of Marathi



## **Dept. of English**



## **Humanities**



## **Dept. of Political Science**



## **Dept. of History**



**Dept. of Sociology** 

## **Classrooms**







## Classrooms





Long 75.475974°



## Classrooms







# **Facilities Available in College**



## **Drinking Water**



### **RO Plant**



## **Facilities Available in College**









# **Facilities Available in College**



## Canteen



## Parking





# Land Documents & Plan of College



# Land Documents & Plan of College





# Land Documents & Plan of College