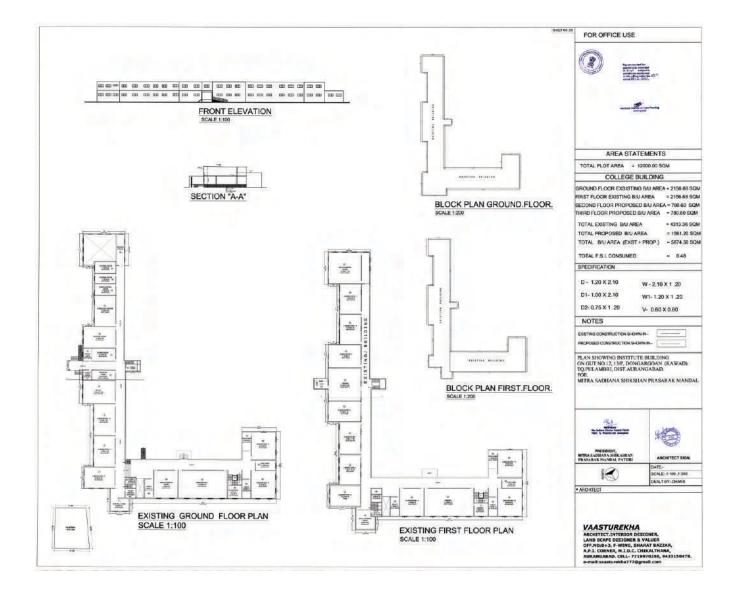

lambri -Sillod Rd, Dongargaon Kawad, Maharashtra 431111, India Lat 20.116596°

🛯 GPS Map Camera



#### **Department of Geology**







#### **Department of Geography**







#### **Department of Psychology**





## **Humanities**



## Dept. of Marathi



## **Dept. of English**



## **Humanities**



## **Dept. of Political Science**



## **Dept. of History**



**Dept. of Sociology** 

## **Classrooms**







## Classrooms





Long 75.475974°



## Classrooms







# **Facilities Available in College**



## **Drinking Water**



### **RO Plant**



## **Facilities Available in College**









# **Facilities Available in College**



## Canteen



## Parking





# Land Documents & Plan of College



# Land Documents & Plan of College





# Land Documents & Plan of College