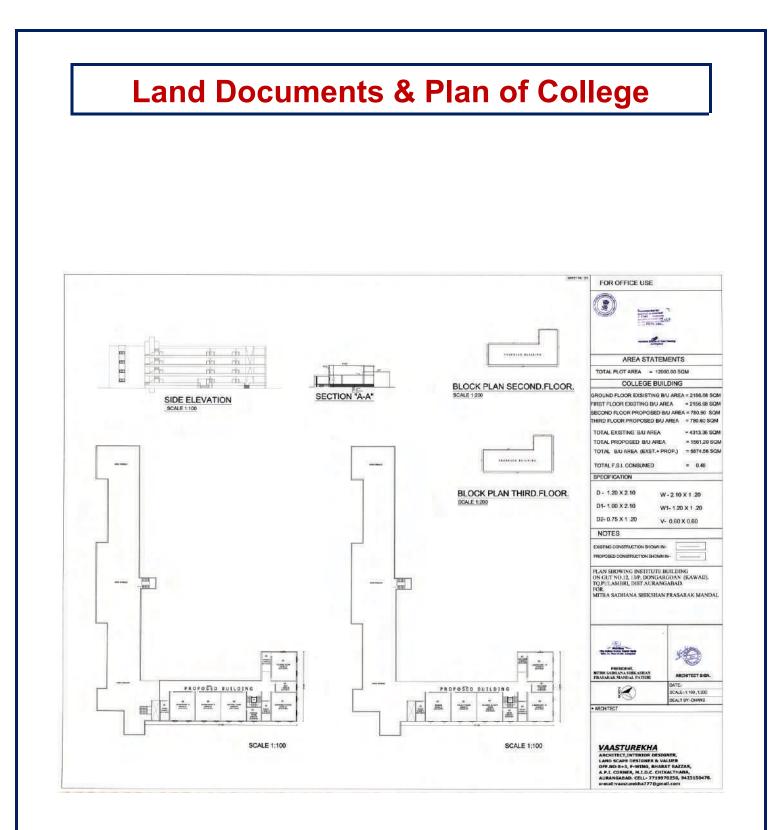

mbri -Sillod Rd, Dongargaon Kawad, Maharashtra 431111, India Lat 20.116596°

🛯 GPS Map Camera



#### **Department of Geology**







#### **Department of Geography**







#### **Department of Psychology**





## **Humanities**



## Dept. of Marathi



## **Dept. of English**



## **Humanities**



## **Dept. of Political Science**



## **Dept. of History**



**Dept. of Sociology** 

## **Classrooms**







## Classrooms





Long 75.475974°



## Classrooms







# **Facilities Available in College**



## **Drinking Water**



### **RO Plant**



## **Facilities Available in College**









# **Facilities Available in College**



## Canteen



## Parking





# Land Documents & Plan of College



# Land Documents & Plan of College





# Land Documents & Plan of College