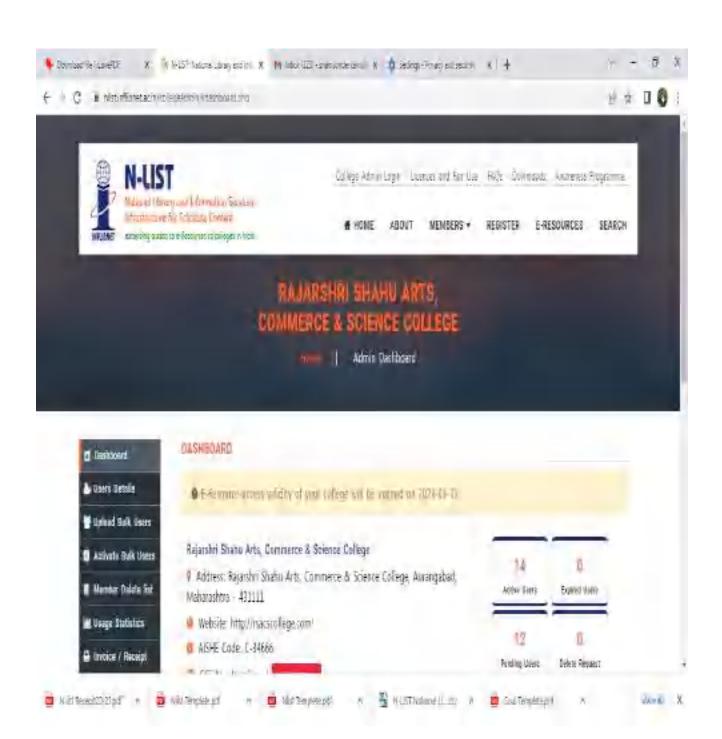

# CRITERIA No.: 4 INFRASTRUCTURE AND LEARNING RESOURCES

Key Indicator: 4.2 Library as a Learning Resource

Metric No.: 4.2.2

The Institution has Subscription for the Following e-Resources

## **INDEX**

| Sr.No | Content                                 | Page No. |
|-------|-----------------------------------------|----------|
| 1     | BAMU Remote Access Subscription Details |          |
| 2     | N-List Invoice: 2020-2021               |          |
| 3     | e-Resources Details : 2020-2021         |          |
| 4     | N-List Invoice : 2021-2022              |          |
| 5     | e-Resources Details : 2021-2022         |          |
| 6     | N-List Invoice : 2022-2023              |          |
| 7     | e-Resources Details : 2022-2023         |          |