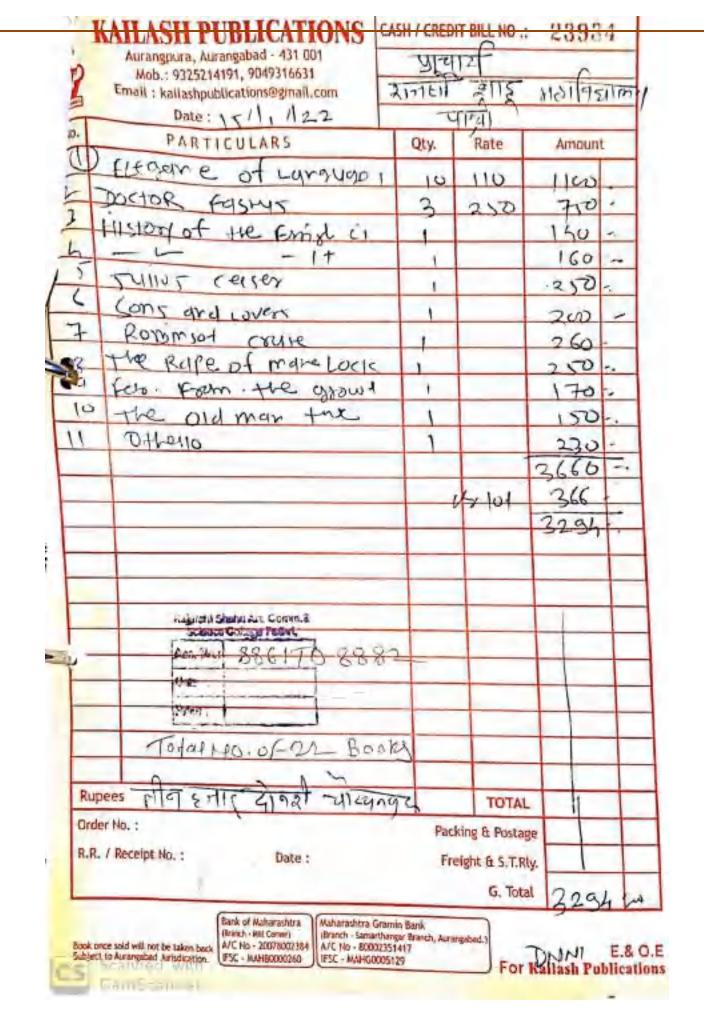

|                    | KAILASH PUBLICATION Aurangpura, Aurangabad - 431 001 Mob.: 9325214191, 9049316631 Email: kspublication@gmail.com Date / 6 / / /2018 | Aleman       | ed a whole | المامة |
|--------------------|-------------------------------------------------------------------------------------------------------------------------------------|--------------|------------|--------|
| Sr. No.            | PARTICULARS                                                                                                                         | Oty.         | Rate       | Amount |
| 1                  | प्रशास मामनीयात गा<br>उ । यहेन्या अस्मि<br>प्राथित क्षेत्र                                                                          | 1            | 120        | 120=0  |
| ,                  | 1000                                                                                                                                | vi)          | 120        | 480=00 |
|                    | · · · · · · · · · · · · · · · · · · ·                                                                                               | 7.           |            | 384=0  |
|                    |                                                                                                                                     |              |            |        |
|                    | Rejarshi Shahu Art, Comm.&<br>Science College Pathri,                                                                               |              |            |        |
| 9                  | Date \$5 6 JAN 2018 Price:                                                                                                          |              | -          |        |
|                    | pecitials in Co                                                                                                                     | all          |            |        |
| upees<br>der No. : | TOTAL HO. OF. 04 BOOKS                                                                                                              | TOTAL        |            | 384=0  |
| R. / Receip        |                                                                                                                                     | Packing & Po | -          |        |