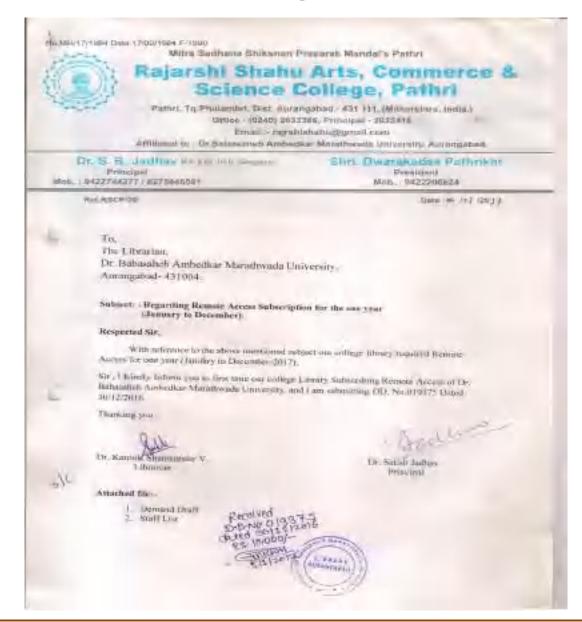

### **Covering Letter**

Ref No. Dr. BAMUL/2016-17/6602

University Campus Aurangabad 431 004 (Maharashtra)

Date: 8/2/2017

To. Principal, Rajashri Shahu Arts, Commerce & Science College, Pathri, Tq.Phulmbri, Dist.Aurangabad-431111

> Sub: Receipt of Remote Access Fees for One Year with Login Name & Passwords List

Sir.

With reference to the above cited subject I am sending herewith Receipt No.89154 dated 18/1/2017 regarding Remote Accesss Fees of Rs.10000/- as per D.D.No.019375 dated 30/12/2016 for Remote access Pacility of E-resources of Dr. Babasaheb Ambedkar Marathwada University Library, Aurangabad for one year only i.e. Feburary 2017 to January 2018). Thanking you.