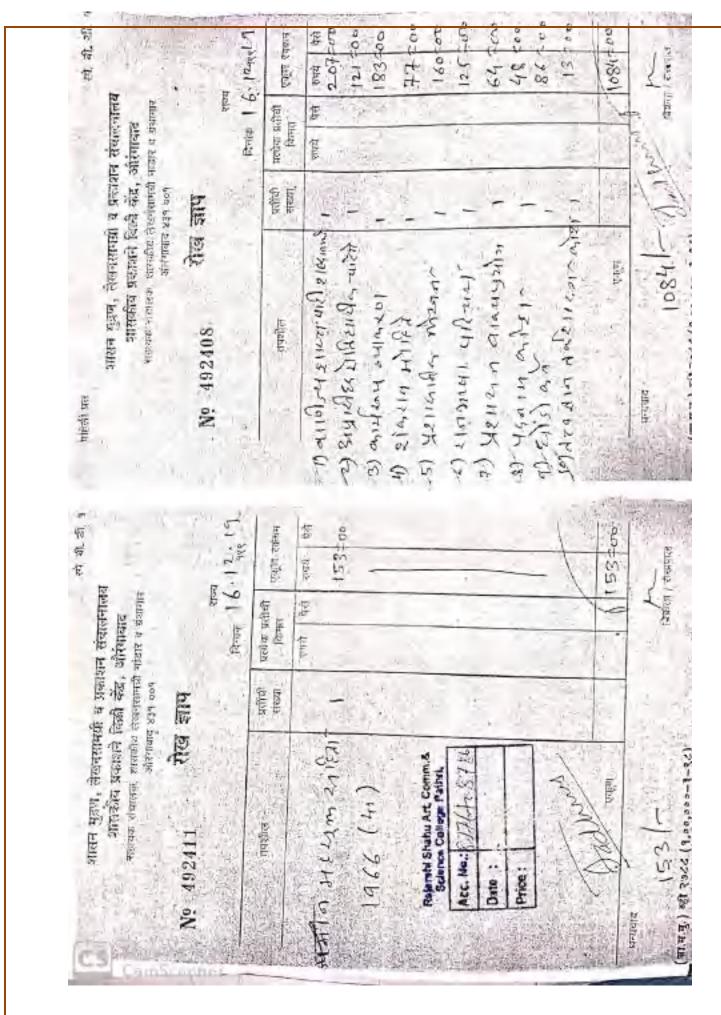

## **DETAILS EXPENDITURE: 2017-2018**

| 2017-2018 |                           |          |                |               |          |        |            |  |  |  |
|-----------|---------------------------|----------|----------------|---------------|----------|--------|------------|--|--|--|
| Sr<br>No  | Particular                | Existing |                | Newly Added   |          | Total  |            |  |  |  |
|           |                           | No.      | Value          | No.           | Value    | No.    | Value      |  |  |  |
| 1         | Text Book                 | 6769     | 1006019.0<br>0 | 172           | 40923.00 | 6944   | 1046942.00 |  |  |  |
| 2         | Reference Book            | 758      | 200000.00      | 10            | 6890.00  | 768    | 206890.00  |  |  |  |
| 3         | Periodicals /<br>Journals | 60       | 4086.00        | -             |          | 60     | 4086.00    |  |  |  |
| 4         | E-Books                   | 138249   | 10000          | -             | -        | 138249 |            |  |  |  |
| 5         | E- Journals               | 73394    | 10000.00       | 6000+(N-List) | -        | -      | 10000.00   |  |  |  |
| 6         | Digital Database          | 21       |                |               |          | 21     |            |  |  |  |
| 6         | CD & DVD                  | 130      | 5721           | -             | -        | 130    | 5721.00    |  |  |  |
| 7         | News Paper                | 07       |                | 07            | -        | 07     | 19886.00   |  |  |  |