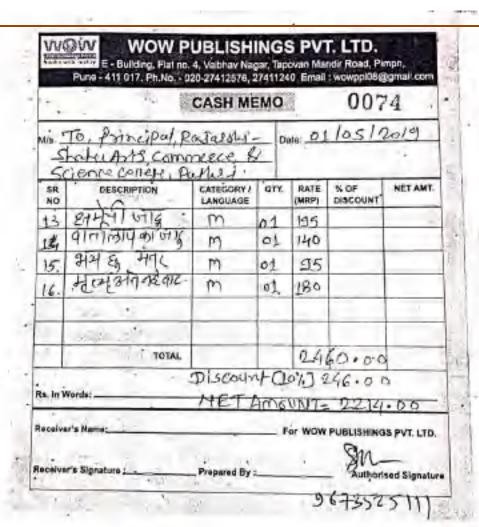

## जुलूस प्रकाशन

राजवीं शाहू महाविद्यालय पावरी (पाल) 🤏 जिल्हा - ओएंगवाद

दिनामः १९-०७-२०१७ बील नं. : ४९

मेडीट : Immediate स्थळ : पाथरी, औरंगाबाद

ऑर्डर: फोन्जरून - डॉ. प्रत्सद सुलेफरसर पाठविण्याची व्यवस्थाः रजिस्टर पासंल

एल.आर.नं.:

| -        |                                                                                                                | 440.0      |       |           |        |      |
|----------|----------------------------------------------------------------------------------------------------------------|------------|-------|-----------|--------|------|
| अ.क्र.   | पुस्तकाचे नाव                                                                                                  | किंमत      | प्रती | डिस्काऊंट | स्वकम् | पैसे |
| ۶.<br>۲. | जागतिकीकरणानंतस्ये म.सा.<br>जास्वंदावी पुरते                                                                   | ξύρ<br>310 | 4     | Ŷ.        | 3,000  |      |
| ۲.       | नास्पदाचा पुरत                                                                                                 | 4.0        |       | 30%       | 8,400  | 00   |
|          |                                                                                                                |            |       |           | 3,500  | .04  |
|          | खुरपूरर अवन्यस्य<br>सारध्या वैक कि.<br>नाग्यम भेट पुगे जावा<br>IFSC CODE : SRCB0000645<br>A/c. 045106106000762 |            |       |           |        |      |
| अक्षराव  | रुपये : तीन हजार सहाशे फक्त.                                                                                   |            |       | एकूण      | \$,500 | 0.0  |

घेणाऱ्याची सही

एकदा विकलेला माल परत घेठला जाणार नाही अथवा बदल्नही दिला जाणार नाही.

• चेक काढताना जुलूस प्रकाशन या नावाने काहावा.

आपल्याकडील येथे बाकी क्रेडीट मुदतीवच पाठवून देण्याचे सहकार्य कराये.

• आपल दिलेला विलापेकी चेक अपने बाज-स फेल्यास ५००/- रू. दंड म्हणून बिलात आकारला जाईल. • आपने दिलेला विलापेकी चेक अपने कार्यास ५००/- रू. दंड म्हणून बिलात आकारला जाईल. • पुस्तक/मार्सल विलाल्यास केंद्र तहें हैं कि कि किसी आहे.

Total No. of 10 Books

Acc. No.: Date : Price:

35

ज़्ल्ल प्रकाशनाकरित

संचालक

co

Saket Prakashan Pvt. Ltd.
Shrihari Safalya, Near Balwant Vachanalay,
Aurangpura, Aurangabad
Ph: 0240-2358999, Mo.888864229
Email:-saketbookworld@gmail.com GSTIN: GSTIN27AADTS0557R1ZT