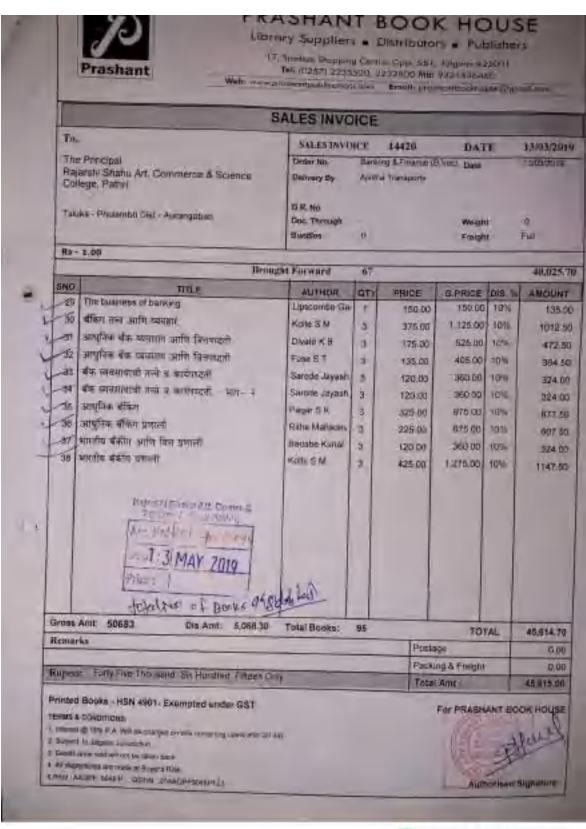

| C/F                                                | 43  | 1     |            | 36629.0  |

Pan No:ACDF50990G EILE. Certify that the Prices charged are us per the original Publishers

Conversion Rates-1E = 105,50

#### Bachelor of Vocational Course Book Purchased -2018-2019







| Prostont