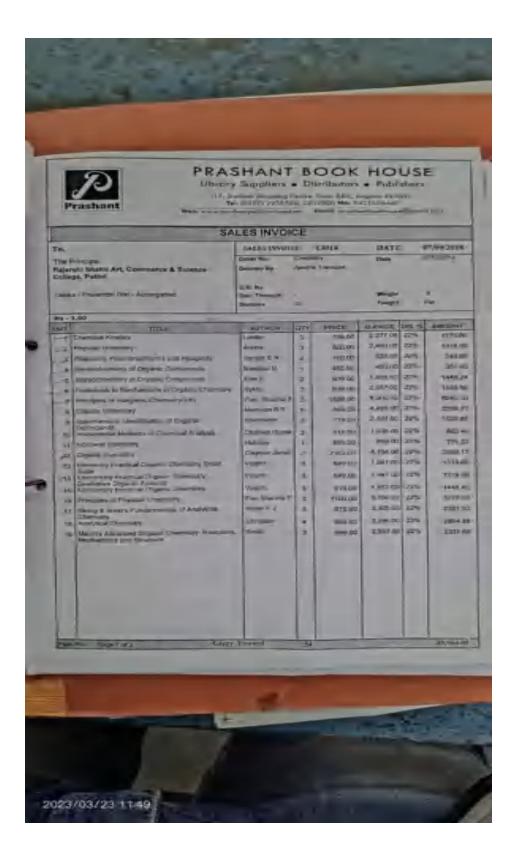

## **INDEX**

| Sr.No. | Content                                                                | Page No. |
|--------|------------------------------------------------------------------------|----------|
| 1      | Details Expenditure : 2017-2018                                        |          |
| 2      | Invoices of purchased books : 2017-2018                                |          |
| 3      | Subscription Receipt of Periodicals : 2017-2018                        |          |
| 4      | Invoices of purchased books : 2018-2019                                |          |
| 5      | Invoices of purchased books : 2019-2020                                |          |
| 6      | Invoices of purchased books : 2020-2021                                |          |
| 7      | Invoices of purchased books : 2021-2022                                |          |
| 8      | Bachelor of Vocational Course –Invoices of Purchased books : 2018-2019 |          |
| 9      | Subscription Receipt of Periodicals : 2021-2022                        |          |