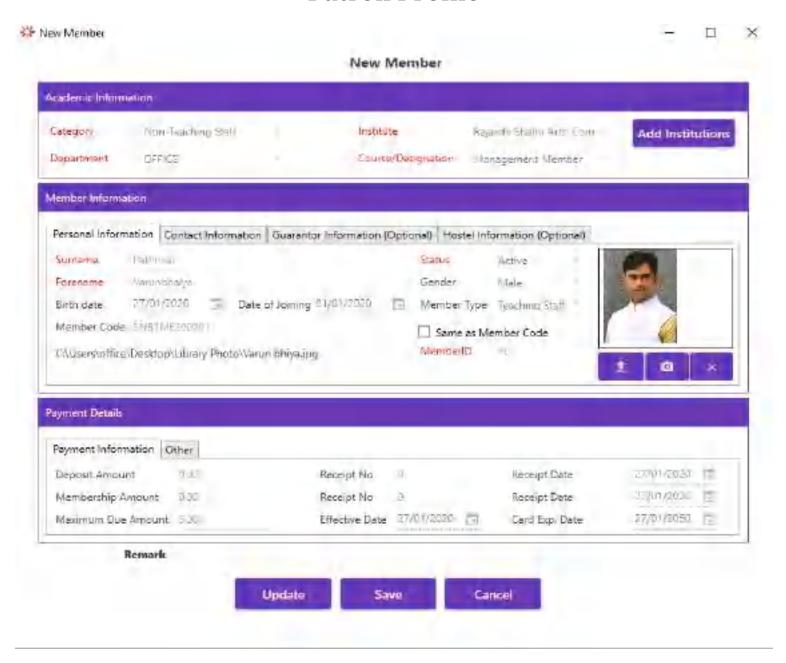

# CRITERIA No.: 4 INFRASTRUCTURE AND LEARNING RESOURCES

**Key Indicator: 4.2** 

**Library as a Learning Resource** 

Metric No.: 4.2.1

Library is automated using Integrated Library Management System (ILMS)

# **SOUL 3.0**

#### **Patron Profile**