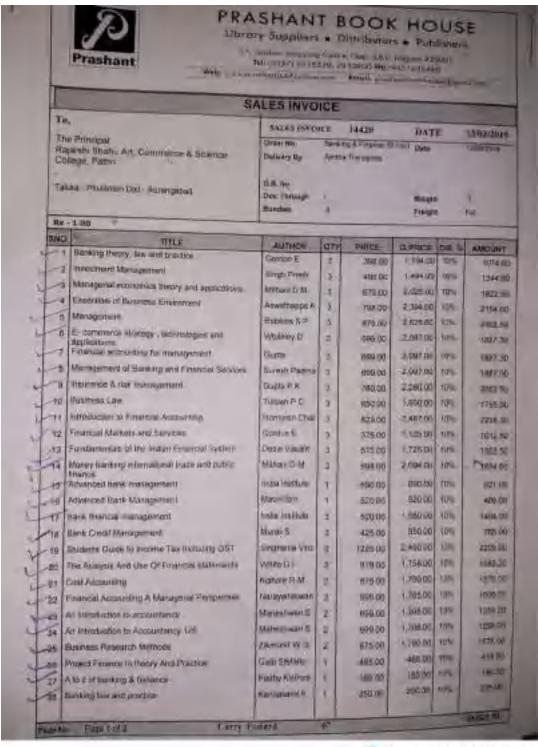

| C/F                                                | 43  | 1     |            | 36629.0  |

Pan No:ACDF50990G EILE. Certify that the Prices charged are us per the original Publishers

Conversion Rates-1E = 105,50

#### Bachelor of Vocational Course Book Purchased -2018-2019







| Prostont