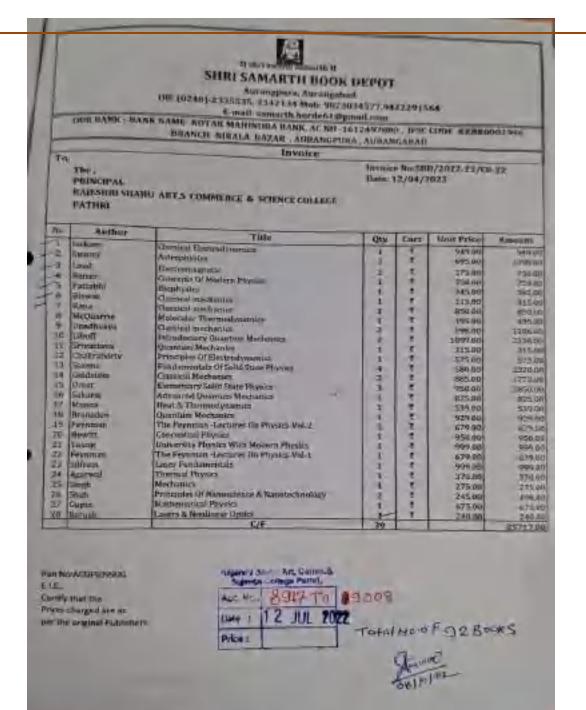

## **DETAILS EXPENDITURE: 2017-2018**

| 2017-2018 |                           |          |                |               |          |        |            |  |  |  |
|-----------|---------------------------|----------|----------------|---------------|----------|--------|------------|--|--|--|
| Sr<br>No  | Particular                | Existing |                | Newly Added   |          | Total  |            |  |  |  |
|           |                           | No.      | Value          | No.           | Value    | No.    | Value      |  |  |  |
| 1         | Text Book                 | 6769     | 1006019.0<br>0 | 172           | 40923.00 | 6944   | 1046942.00 |  |  |  |
| 2         | Reference Book            | 758      | 200000.00      | 10            | 6890.00  | 768    | 206890.00  |  |  |  |
| 3         | Periodicals /<br>Journals | 60       | 4086.00        | -             |          | 60     | 4086.00    |  |  |  |
| 4         | E-Books                   | 138249   | 10000          | -             | -        | 138249 |            |  |  |  |
| 5         | E- Journals               | 73394    | 10000.00       | 6000+(N-List) | -        | -      | 10000.00   |  |  |  |
| 6         | Digital Database          | 21       |                |               |          | 21     |            |  |  |  |
| 6         | CD & DVD                  | 130      | 5721           | -             | -        | 130    | 5721.00    |  |  |  |
| 7         | News Paper                | 07       |                | 07            | -        | 07     | 19886.00   |  |  |  |