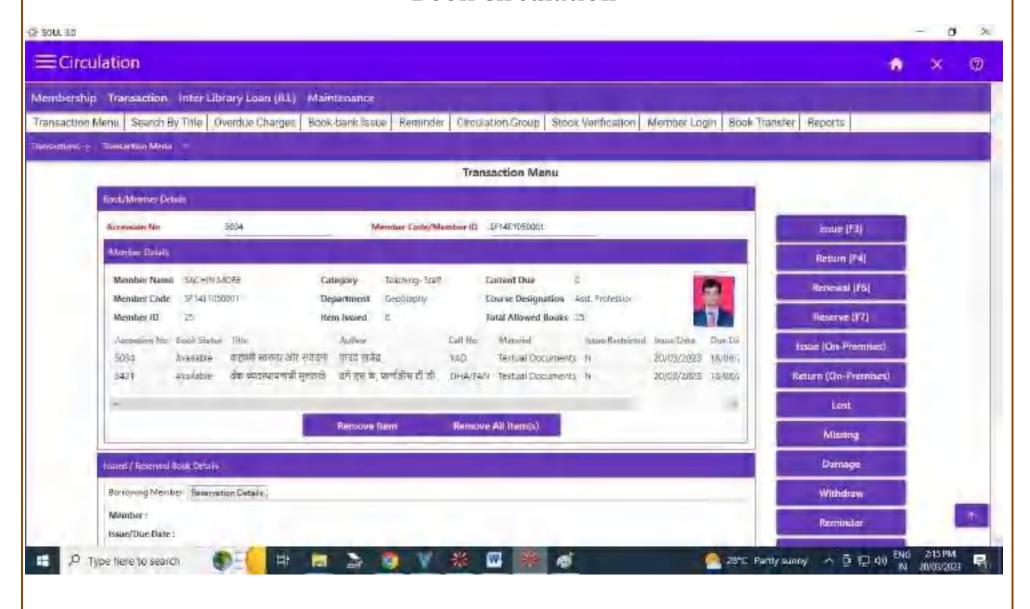

# CRITERIA No.: 4 INFRASTRUCTURE AND LEARNING RESOURCES

**Key Indicator: 4.2** 

**Library as a Learning Resource** 

Metric No.: 4.2.1

Library is automated using Integrated Library Management System (ILMS)

# **SOUL 3.0**

#### **Book Circulation**