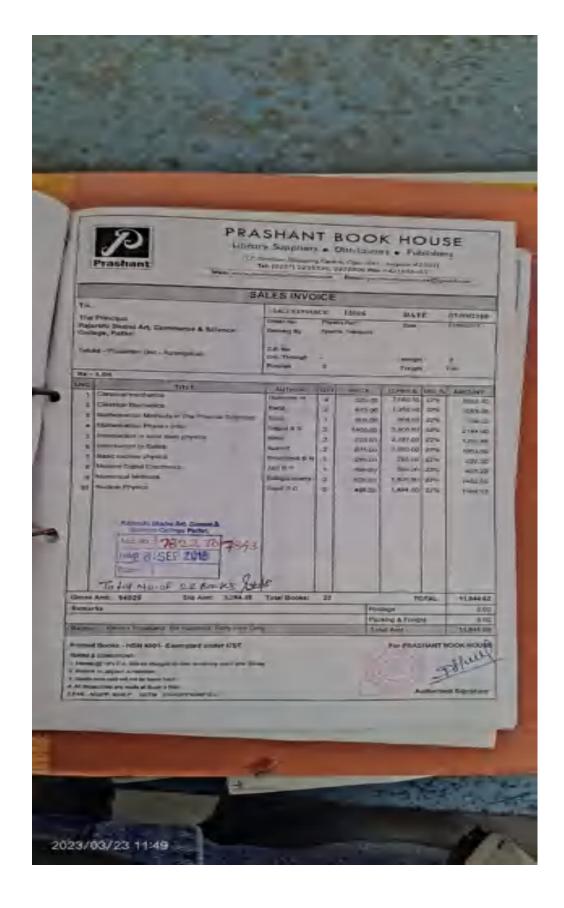

## **DETAILS EXPENDITURE: 2017-2018**

| 2017-2018 |                           |          |                |               |          |        |            |  |  |  |
|-----------|---------------------------|----------|----------------|---------------|----------|--------|------------|--|--|--|
| Sr<br>No  | Particular                | Existing |                | Newly Added   |          | Total  |            |  |  |  |
|           |                           | No.      | Value          | No.           | Value    | No.    | Value      |  |  |  |
| 1         | Text Book                 | 6769     | 1006019.0<br>0 | 172           | 40923.00 | 6944   | 1046942.00 |  |  |  |
| 2         | Reference Book            | 758      | 200000.00      | 10            | 6890.00  | 768    | 206890.00  |  |  |  |
| 3         | Periodicals /<br>Journals | 60       | 4086.00        | -             |          | 60     | 4086.00    |  |  |  |
| 4         | E-Books                   | 138249   | 10000          | -             | -        | 138249 |            |  |  |  |
| 5         | E- Journals               | 73394    | 10000.00       | 6000+(N-List) | -        | -      | 10000.00   |  |  |  |
| 6         | Digital Database          | 21       |                |               |          | 21     |            |  |  |  |
| 6         | CD & DVD                  | 130      | 5721           | -             | -        | 130    | 5721.00    |  |  |  |
| 7         | News Paper                | 07       |                | 07            | -        | 07     | 19886.00   |  |  |  |