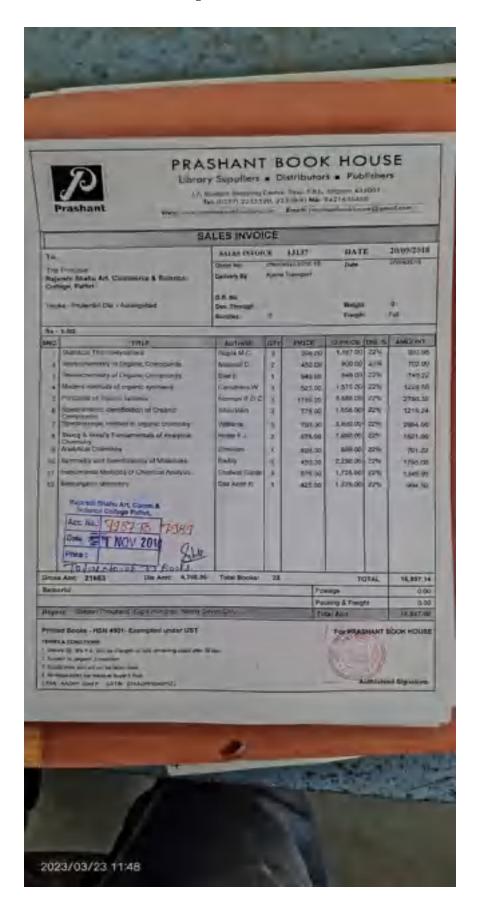

## **INDEX**

| Sr.No. | Content                                                                | Page No. |
|--------|------------------------------------------------------------------------|----------|
| 1      | Details Expenditure : 2017-2018                                        |          |
| 2      | Invoices of purchased books : 2017-2018                                |          |
| 3      | Subscription Receipt of Periodicals : 2017-2018                        |          |
| 4      | Invoices of purchased books : 2018-2019                                |          |
| 5      | Invoices of purchased books : 2019-2020                                |          |
| 6      | Invoices of purchased books : 2020-2021                                |          |
| 7      | Invoices of purchased books : 2021-2022                                |          |
| 8      | Bachelor of Vocational Course –Invoices of Purchased books : 2018-2019 |          |
| 9      | Subscription Receipt of Periodicals : 2021-2022                        |          |