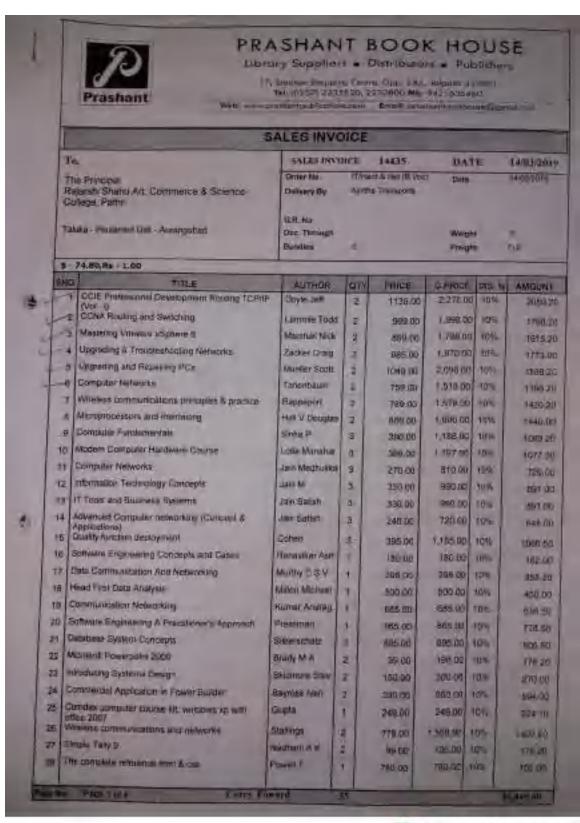

| P           | MILANIA                           | 11   | 405.00      |                    | 20-                | wais.     |
| 1 -81 | Ca     | d Alexandrig Traces and Francisco                                 | W           | Harmatri Ci                       | 1    | 885.00      | 10000              | 200                | stant     |
| 4 50  | HA     | silenes of Wyonkey Capsus Finance Approprial                      | A W         | inda D P                          |      | 1485-00     | 1-400,000 10       |                    | 1 PRINT   |
| -50   | him    | components or sourced accounting                                  | (2)         |                                   | 1    | 189.00      | 1,691.00           |                    | visit let |















#### Periodicals Purchased-2021-2022





THE MENTATURE FLAVOR POLICE SAME PORTION

Mitro Sadhana Stanahan Preserak Mandal, Rathers

# Rajarshi Shahu Arts, Commerce & Science College, Pathri

Pather Tq.Phusamin Little, Aurangahad - 431 711, Inforcacilina Irred I

2 Den el 1924 di FEL 1980, Principal - 3652455 🖨 Welmille Nawa estatophere com 😂 Entet Great Melanin Plantal Com-

are transfered for Bab scales Ambiech in Ministrator University Aurana con-

Bostracination with NABC'S Guide ◆ Récognition under section 3(f) & 12 (f) ■ An ISO 9801 7015 & ISO 14081 7015 Certified.

Dr. S. B. Jachay

Mod., 5422744277

----

Shri, Dwarakadas Pathrikar

Secrebiry

Saw, U.D. Pathrikar

President.

BALESCE/201

TO

Date: 12 / 0 1 / 30 27

DIVA ENTERPRISE PVT, LTD. B-9, Local Shopping Complex, "A"