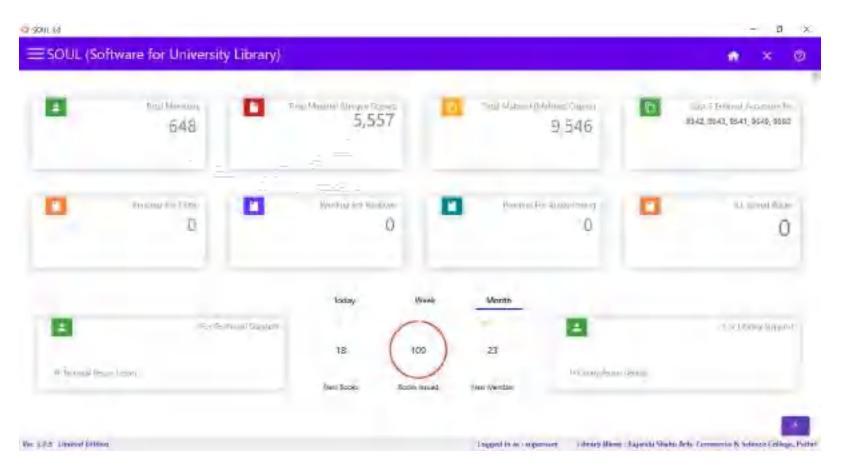

# CRITERIA No.: 4 INFRASTRUCTURE AND LEARNING RESOURCES

**Key Indicator: 4.2** 

**Library as a Learning Resource** 

Metric No.: 4.2.1

Library is automated using Integrated Library Management System (ILMS)

## Home