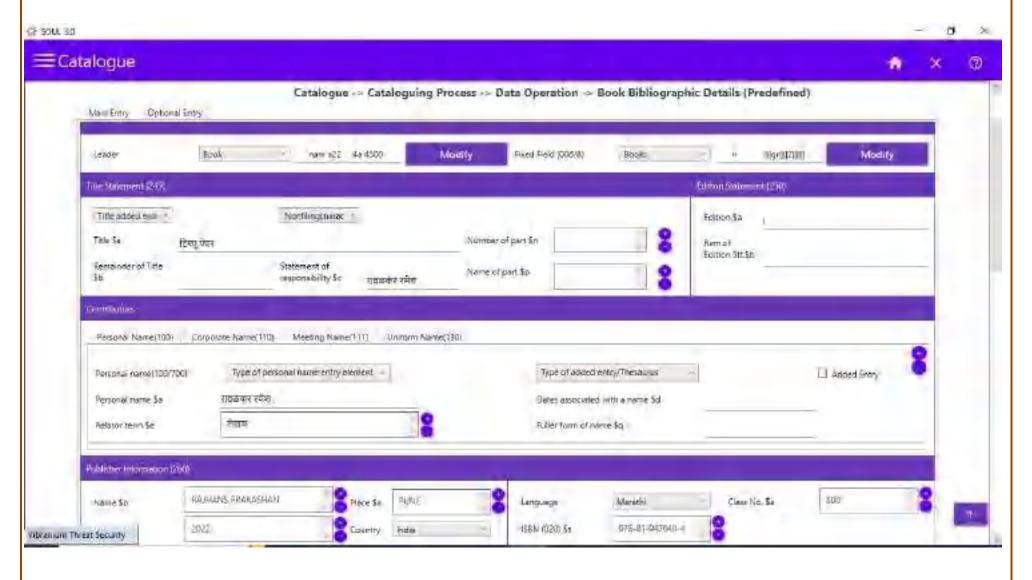

# CRITERIA No.: 4 INFRASTRUCTURE AND LEARNING RESOURCES

**Key Indicator: 4.2** 

**Library as a Learning Resource** 

Metric No.: 4.2.1

Library is automated using Integrated Library Management System (ILMS)

# **SOUL 3.0**

#### **Book Accession Form**