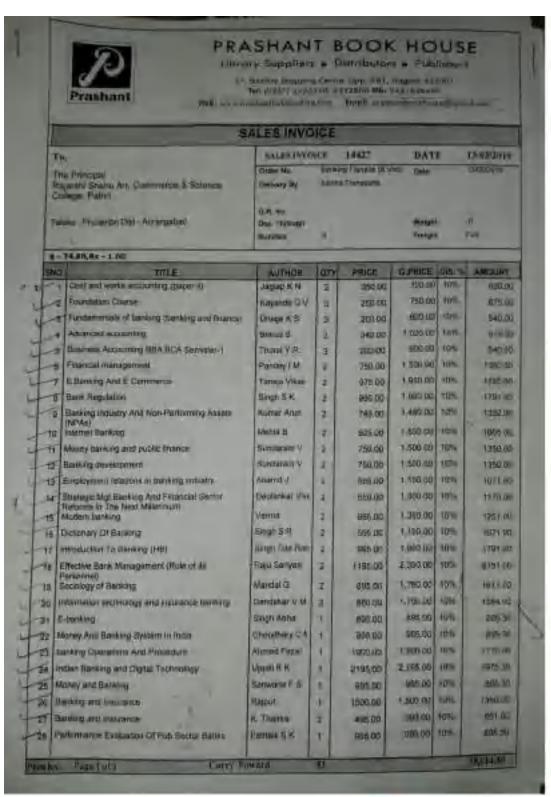

## **DETAILS EXPENDITURE: 2017-2018**

| 2017-2018 |                           |          |                |               |          |        |            |  |  |  |
|-----------|---------------------------|----------|----------------|---------------|----------|--------|------------|--|--|--|
| Sr<br>No  | Particular                | Existing |                | Newly Added   |          | Total  |            |  |  |  |
|           |                           | No.      | Value          | No.           | Value    | No.    | Value      |  |  |  |
| 1         | Text Book                 | 6769     | 1006019.0<br>0 | 172           | 40923.00 | 6944   | 1046942.00 |  |  |  |
| 2         | Reference Book            | 758      | 200000.00      | 10            | 6890.00  | 768    | 206890.00  |  |  |  |
| 3         | Periodicals /<br>Journals | 60       | 4086.00        | -             |          | 60     | 4086.00    |  |  |  |
| 4         | E-Books                   | 138249   | 10000          | -             | -        | 138249 |            |  |  |  |
| 5         | E- Journals               | 73394    | 10000.00       | 6000+(N-List) | -        | -      | 10000.00   |  |  |  |
| 6         | Digital Database          | 21       |                |               |          | 21     |            |  |  |  |
| 6         | CD & DVD                  | 130      | 5721           | -             | -        | 130    | 5721.00    |  |  |  |
| 7         | News Paper                | 07       |                | 07            | -        | 07     | 19886.00   |  |  |  |