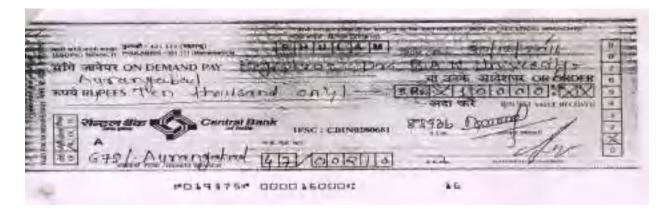

#### Sub: Regarding SOUL 2.0 Limited Edition Software

Dear Sir/Ma'am,

With reference to subject cited above, we are herewith providing you SOUL 2.0 Limited Edition Software against the payment of Rs. 34,500/- (Rupees Thirty Four Thousand Five Hundred Only) paid through DD. No. 019412 dated 01-03-2017.