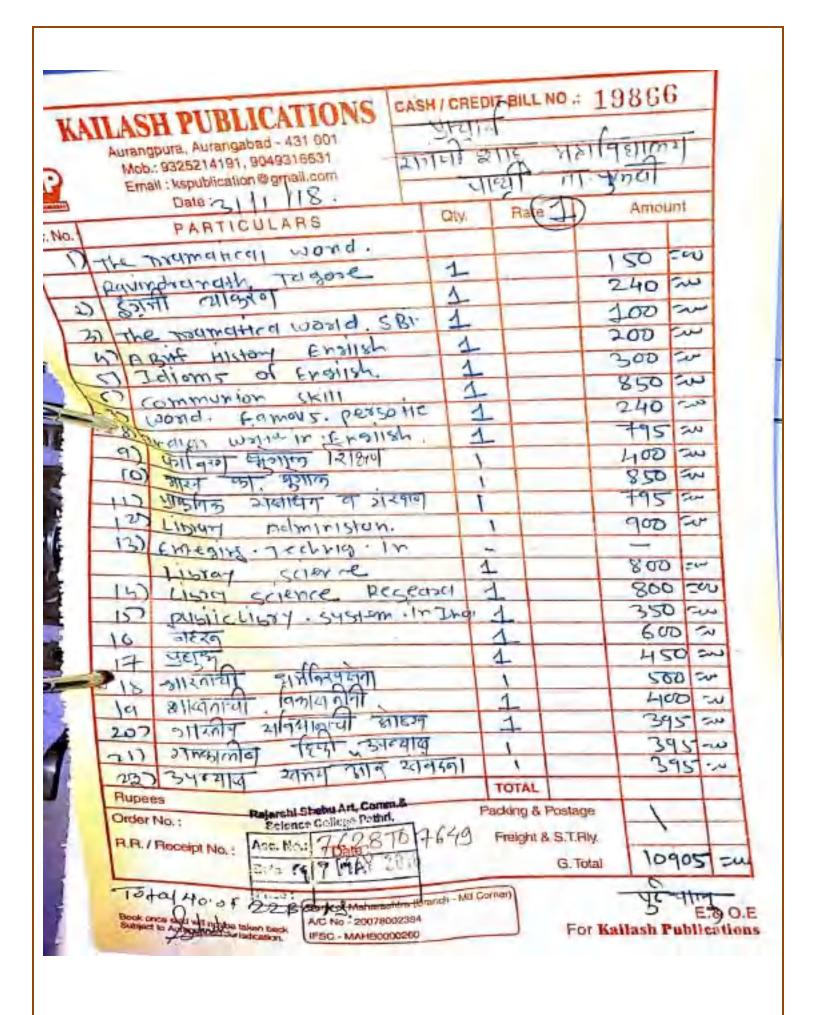

# INFRASTRUCTURE AND LEARNING RESOURCES

**Key Indicator: 4.2** 

**Library as a Learning Resources** 

Metric No.: 4.2.3

Avarage annual expenditure for purchase of books and subscription to journals

## **INDEX**

| Sr.No. | Content                                                                | Page No. |
|--------|------------------------------------------------------------------------|----------|
| 1      | Details Expenditure : 2017-2018                                        |          |
| 2      | Invoices of purchased books : 2017-2018                                |          |
| 3      | Subscription Receipt of Periodicals : 2017-2018                        |          |
| 4      | Invoices of purchased books : 2018-2019                                |          |
| 5      | Invoices of purchased books : 2019-2020                                |          |
| 6      | Invoices of purchased books : 2020-2021                                |          |
| 7      | Invoices of purchased books : 2021-2022                                |          |
| 8      | Bachelor of Vocational Course –Invoices of Purchased books : 2018-2019 |          |
| 9      | Subscription Receipt of Periodicals : 2021-2022                        |          |

## **DETAILS EXPENDITURE: 2017-2018**

| 2017-2018 |                           |          |                |               |          |        |            |  |  |  |
|-----------|---------------------------|----------|----------------|---------------|----------|--------|------------|--|--|--|
| Sr<br>No  | Particular                | Existing |                | Newly Added   |          | Total  |            |  |  |  |
|           |                           | No.      | Value          | No.           | Value    | No.    | Value      |  |  |  |
| 1         | Text Book                 | 6769     | 1006019.0<br>0 | 172           | 40923.00 | 6944   | 1046942.00 |  |  |  |
| 2         | Reference Book            | 758      | 200000.00      | 10            | 6890.00  | 768    | 206890.00  |  |  |  |
| 3         | Periodicals /<br>Journals | 60       | 4086.00        | -             |          | 60     | 4086.00    |  |  |  |
| 4         | E-Books                   | 138249   | 10000          | -             | -        | 138249 |            |  |  |  |
| 5         | E- Journals               | 73394    | 10000.00       | 6000+(N-List) | -        | -      | 10000.00   |  |  |  |
| 6         | Digital Database          | 21       |                |               |          | 21     |            |  |  |  |
| 6         | CD & DVD                  | 130      | 5721           | -             | -        | 130    | 5721.00    |  |  |  |
| 7         | News Paper                | 07       |                | 07            | -        | 07     | 19886.00   |  |  |  |