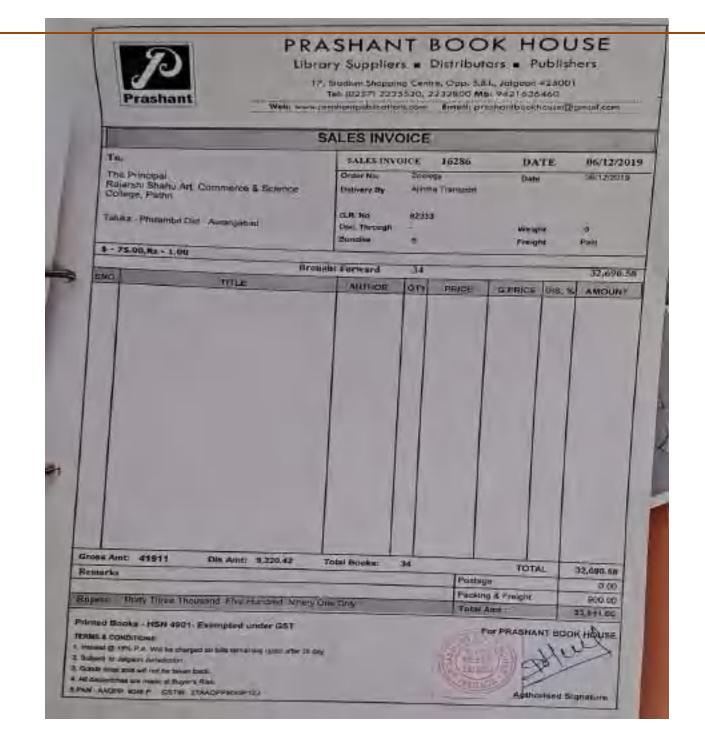

## **INDEX**

| Sr.No. | Content                                                                | Page No. |
|--------|------------------------------------------------------------------------|----------|
| 1      | Details Expenditure : 2017-2018                                        |          |
| 2      | Invoices of purchased books : 2017-2018                                |          |
| 3      | Subscription Receipt of Periodicals : 2017-2018                        |          |
| 4      | Invoices of purchased books : 2018-2019                                |          |
| 5      | Invoices of purchased books : 2019-2020                                |          |
| 6      | Invoices of purchased books : 2020-2021                                |          |
| 7      | Invoices of purchased books : 2021-2022                                |          |
| 8      | Bachelor of Vocational Course –Invoices of Purchased books : 2018-2019 |          |
| 9      | Subscription Receipt of Periodicals : 2021-2022                        |          |

## **DETAILS EXPENDITURE: 2017-2018**

| 2017-2018 |                           |          |                |               |          |        |            |  |  |  |
|-----------|---------------------------|----------|----------------|---------------|----------|--------|------------|--|--|--|
| Sr<br>No  | Particular                | Existing |                | Newly Added   |          | Total  |            |  |  |  |
|           |                           | No.      | Value          | No.           | Value    | No.    | Value      |  |  |  |
| 1         | Text Book                 | 6769     | 1006019.0<br>0 | 172           | 40923.00 | 6944   | 1046942.00 |  |  |  |
| 2         | Reference Book            | 758      | 200000.00      | 10            | 6890.00  | 768    | 206890.00  |  |  |  |
| 3         | Periodicals /<br>Journals | 60       | 4086.00        | -             |          | 60     | 4086.00    |  |  |  |
| 4         | E-Books                   | 138249   | 10000          | -             | -        | 138249 |            |  |  |  |
| 5         | E- Journals               | 73394    | 10000.00       | 6000+(N-List) | -        | -      | 10000.00   |  |  |  |
| 6         | Digital Database          | 21       |                |               |          | 21     |            |  |  |  |
| 6         | CD & DVD                  | 130      | 5721           | -             | -        | 130    | 5721.00    |  |  |  |
| 7         | News Paper                | 07       |                | 07            | -        | 07     | 19886.00   |  |  |  |