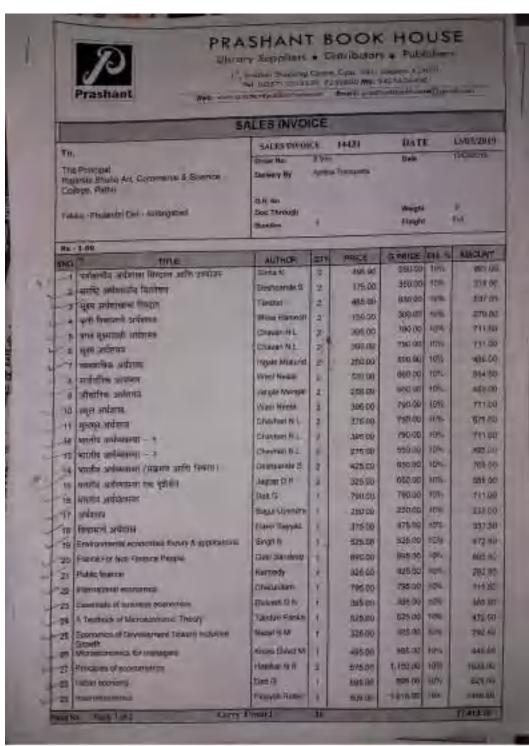

## **DETAILS EXPENDITURE: 2017-2018**

| 2017-2018 |                           |          |                |               |          |        |            |  |  |  |
|-----------|---------------------------|----------|----------------|---------------|----------|--------|------------|--|--|--|
| Sr<br>No  | Particular                | Existing |                | Newly Added   |          | Total  |            |  |  |  |
|           |                           | No.      | Value          | No.           | Value    | No.    | Value      |  |  |  |
| 1         | Text Book                 | 6769     | 1006019.0<br>0 | 172           | 40923.00 | 6944   | 1046942.00 |  |  |  |
| 2         | Reference Book            | 758      | 200000.00      | 10            | 6890.00  | 768    | 206890.00  |  |  |  |
| 3         | Periodicals /<br>Journals | 60       | 4086.00        | -             |          | 60     | 4086.00    |  |  |  |
| 4         | E-Books                   | 138249   | 10000          | -             | -        | 138249 |            |  |  |  |
| 5         | E- Journals               | 73394    | 10000.00       | 6000+(N-List) | -        | -      | 10000.00   |  |  |  |
| 6         | Digital Database          | 21       |                |               |          | 21     |            |  |  |  |
| 6         | CD & DVD                  | 130      | 5721           | -             | -        | 130    | 5721.00    |  |  |  |
| 7         | News Paper                | 07       |                | 07            | -        | 07     | 19886.00   |  |  |  |