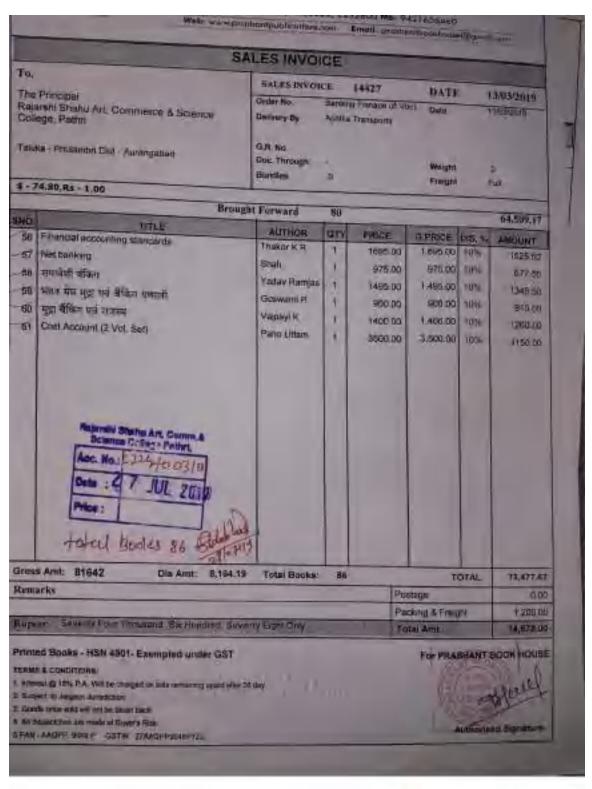

## **DETAILS EXPENDITURE: 2017-2018**

| 2017-2018 |                           |          |                |               |          |        |            |  |  |  |
|-----------|---------------------------|----------|----------------|---------------|----------|--------|------------|--|--|--|
| Sr<br>No  | Particular                | Existing |                | Newly Added   |          | Total  |            |  |  |  |
|           |                           | No.      | Value          | No.           | Value    | No.    | Value      |  |  |  |
| 1         | Text Book                 | 6769     | 1006019.0<br>0 | 172           | 40923.00 | 6944   | 1046942.00 |  |  |  |
| 2         | Reference Book            | 758      | 200000.00      | 10            | 6890.00  | 768    | 206890.00  |  |  |  |
| 3         | Periodicals /<br>Journals | 60       | 4086.00        | -             |          | 60     | 4086.00    |  |  |  |
| 4         | E-Books                   | 138249   | 10000          | -             | -        | 138249 |            |  |  |  |
| 5         | E- Journals               | 73394    | 10000.00       | 6000+(N-List) | -        | -      | 10000.00   |  |  |  |
| 6         | Digital Database          | 21       |                |               |          | 21     |            |  |  |  |
| 6         | CD & DVD                  | 130      | 5721           | -             | -        | 130    | 5721.00    |  |  |  |
| 7         | News Paper                | 07       |                | 07            | -        | 07     | 19886.00   |  |  |  |