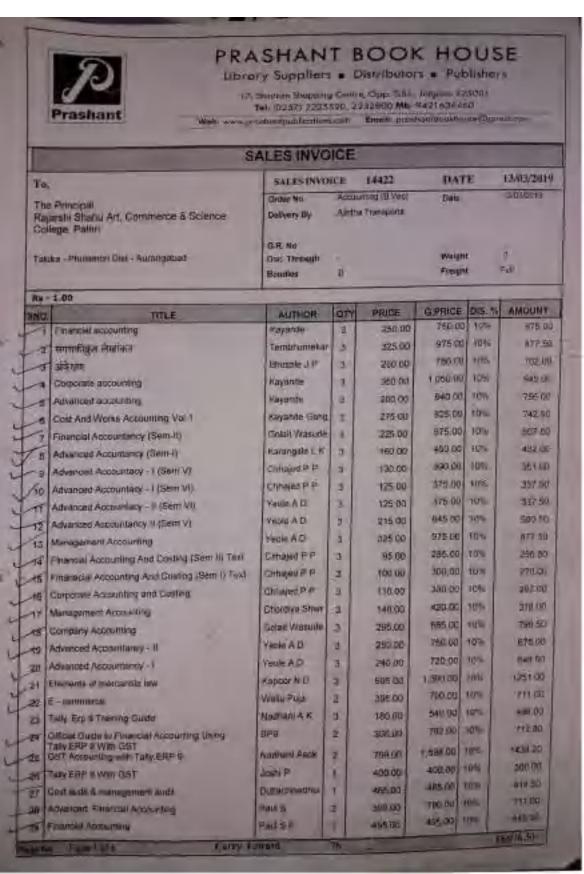

## **DETAILS EXPENDITURE: 2017-2018**

| 2017-2018 |                           |          |                |               |          |        |            |  |  |  |
|-----------|---------------------------|----------|----------------|---------------|----------|--------|------------|--|--|--|
| Sr<br>No  | Particular                | Existing |                | Newly Added   |          | Total  |            |  |  |  |
|           |                           | No.      | Value          | No.           | Value    | No.    | Value      |  |  |  |
| 1         | Text Book                 | 6769     | 1006019.0<br>0 | 172           | 40923.00 | 6944   | 1046942.00 |  |  |  |
| 2         | Reference Book            | 758      | 200000.00      | 10            | 6890.00  | 768    | 206890.00  |  |  |  |
| 3         | Periodicals /<br>Journals | 60       | 4086.00        | -             |          | 60     | 4086.00    |  |  |  |
| 4         | E-Books                   | 138249   | 10000          | -             | -        | 138249 |            |  |  |  |
| 5         | E- Journals               | 73394    | 10000.00       | 6000+(N-List) | -        | -      | 10000.00   |  |  |  |
| 6         | Digital Database          | 21       |                |               |          | 21     |            |  |  |  |
| 6         | CD & DVD                  | 130      | 5721           | -             | -        | 130    | 5721.00    |  |  |  |
| 7         | News Paper                | 07       |                | 07            | -        | 07     | 19886.00   |  |  |  |