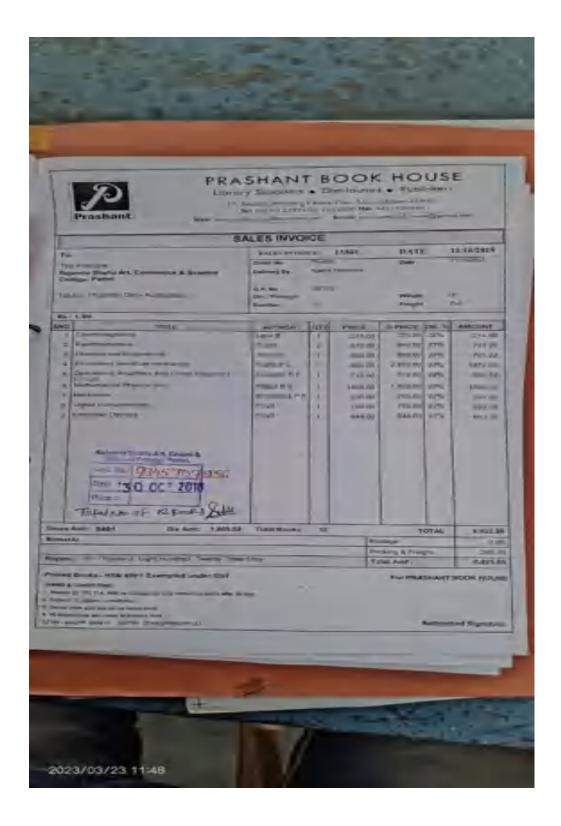

## **INDEX**

| Sr.No. | Content                                                                | Page No. |
|--------|------------------------------------------------------------------------|----------|
| 1      | Details Expenditure : 2017-2018                                        |          |
| 2      | Invoices of purchased books : 2017-2018                                |          |
| 3      | Subscription Receipt of Periodicals : 2017-2018                        |          |
| 4      | Invoices of purchased books : 2018-2019                                |          |
| 5      | Invoices of purchased books : 2019-2020                                |          |
| 6      | Invoices of purchased books : 2020-2021                                |          |
| 7      | Invoices of purchased books : 2021-2022                                |          |
| 8      | Bachelor of Vocational Course –Invoices of Purchased books : 2018-2019 |          |
| 9      | Subscription Receipt of Periodicals : 2021-2022                        |          |