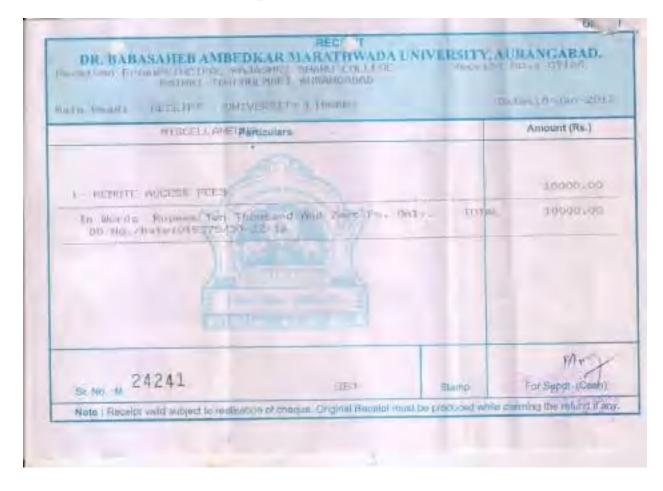

## **Receipt of Remote Access**

> Sub: Receipt of Remote Access Fees for One Year with Login Name & Passwords List

Sir.

With reference to the above cited subject I am sending herewith Receipt No.89154 dated 18/1/2017 regarding Remote Accesss Fees of Rs.10000/- as per D.D.No.019375 dated 30/12/2016 for Remote access Pacility of E-resources of Dr. Babasaheb Ambedkar Marathwada University Library, Aurangabad for one year only i.e. Feburary 2017 to January 2018). Thanking you.

> Dr. D. K. Veer Librarian

Encl: 1, Receipt No 89164 dated 18/1/2017 for paid amounting Rs. 10000/-2. List of Login Name & Passwords

Mississes amountains have all do-