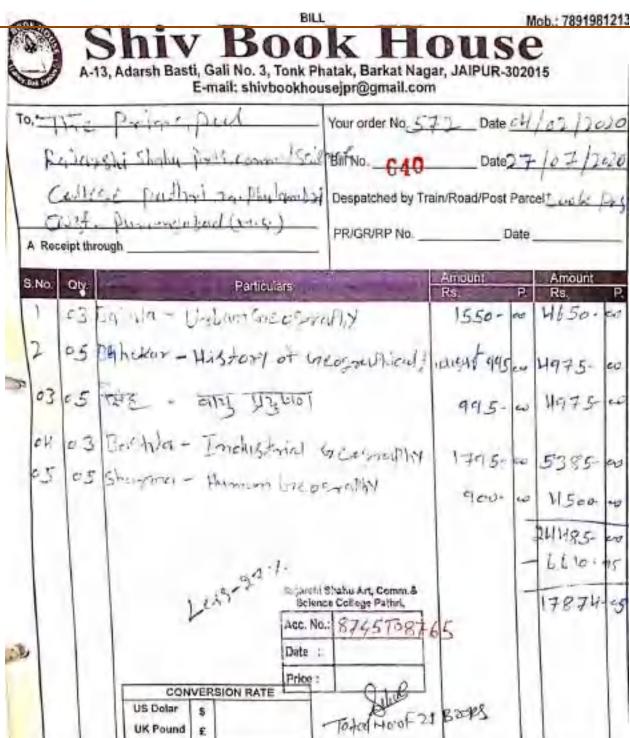

## **DETAILS EXPENDITURE: 2017-2018**

| 2017-2018 |                           |          |                |               |          |        |            |  |  |  |
|-----------|---------------------------|----------|----------------|---------------|----------|--------|------------|--|--|--|
| Sr<br>No  | Particular                | Existing |                | Newly Added   |          | Total  |            |  |  |  |
|           |                           | No.      | Value          | No.           | Value    | No.    | Value      |  |  |  |
| 1         | Text Book                 | 6769     | 1006019.0<br>0 | 172           | 40923.00 | 6944   | 1046942.00 |  |  |  |
| 2         | Reference Book            | 758      | 200000.00      | 10            | 6890.00  | 768    | 206890.00  |  |  |  |
| 3         | Periodicals /<br>Journals | 60       | 4086.00        | -             |          | 60     | 4086.00    |  |  |  |
| 4         | E-Books                   | 138249   | 10000          | -             | -        | 138249 |            |  |  |  |
| 5         | E- Journals               | 73394    | 10000.00       | 6000+(N-List) | -        | -      | 10000.00   |  |  |  |
| 6         | Digital Database          | 21       |                |               |          | 21     |            |  |  |  |
| 6         | CD & DVD                  | 130      | 5721           | -             | -        | 130    | 5721.00    |  |  |  |
| 7         | News Paper                | 07       |                | 07            | -        | 07     | 19886.00   |  |  |  |