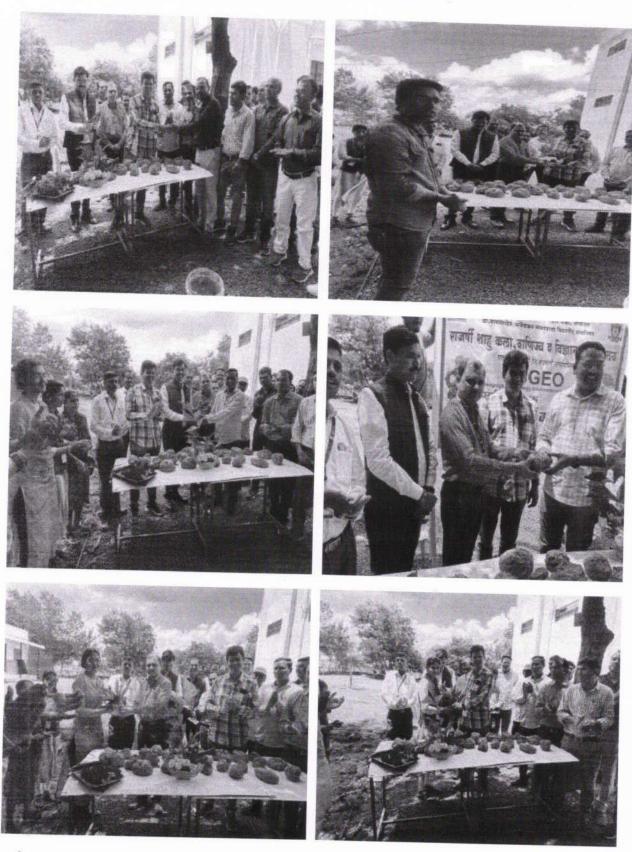

पर्यावरण पूरक गणपती मूर्ती कार्यशाळा प्रसंगी मान्यवरांच्या स्वागतसमारंभाचे काही क्षण.

पर्यावरण पूरक गणपती मूर्ती कार्यशाळा प्रसंगी मान्यवरांच्या स्वागतसमारंभाचे काही क्षण.

पर्यावरण पूरक गणपती मूर्ती कार्यशाळा प्रसंगी विद्यार्थांना मार्गदर्शन करतांनाचे काही क्षण.

पर्यावरण पूरक गणपती मूर्ती कार्यशाळा प्रसंगी विद्यार्थांनी घेतलेल्या सहभागाचे काही क्षण.

पर्यावरण पूरक गणपती मूर्ती कार्यशाळा समारोप प्रसंगी प्राचार्य डॉ. कैलास इंगळे, माजी प्राचार्य डॉ. सतीश जाधव, उपप्राचार्य डॉ. शशिकात बंडेवार, डॉ. सचिन मोरे, डॉ. प्रविण ठाकरे, डॉ. प्रमोद पाथ्रीकर, प्रा. ज्ञानेश्वर पाथ्रीकर, प्रशिक्षक, डॉ. आरती थाले, डॉ. दीपक गायकवाड, डॉ. दिनेश आहेरराव, प्रा. पवन काळे, डॉ. केशव लहाने, डॉ. भाऊसाहेब शेळके, डॉ. प्रविण बेराड, डॉ. रवींद्र जाधव, डॉ. तुकाराम कांबळे, डॉ. दत्तात्रय फुके व विदयार्थी आदींची उपस्थीती..