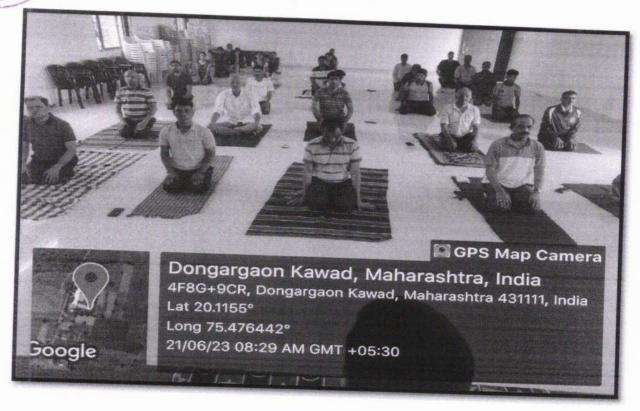

#### REPORT OF INTERNATIONAL DAY OF YOGA

On 21st June 2023 celebrated as International Day of Yoga in Rajarshi Shahu Arts, Commerce & Science College Pathri, Ta. Phulambri, Dist. Aurangabad. Yoga camp was organized during 7.00 to 8.00 at morning session. The Principal of the College Dr. Satish B. Jadhav was chairperson on this occasion. The Sports Director Dr. R. R. Jadhav was given the theoretically knowledge with practical training to all Students and Staff members also. He was given the practical on various types of yoga and pranayamas like standing positions, sitting positions, sleeping position asana as well as pranayamas.

Yoga Committee Chairman Dr. R. R. Jadhav and all members were given the valuable time for grand success to the International Yoga Day in College. All the Staff members and Students were presented at the time of programme.