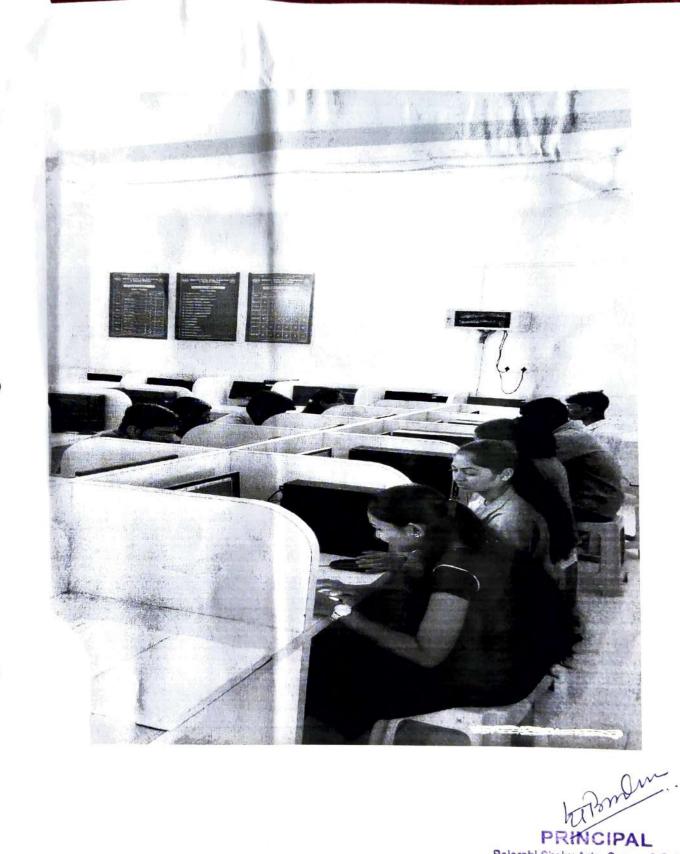

## ICT Computing skill report of computer hardware and networking maintenance in BCS department from 2023-2024

BCS Department conducting the practical in practical lab

PRINCIPAL
Rajarshi Shahu Ara, Comm. & Science
College Pathd, 7g. Photombod,
Diet Chh. Sambhajinagar, (M.S.) - 431119