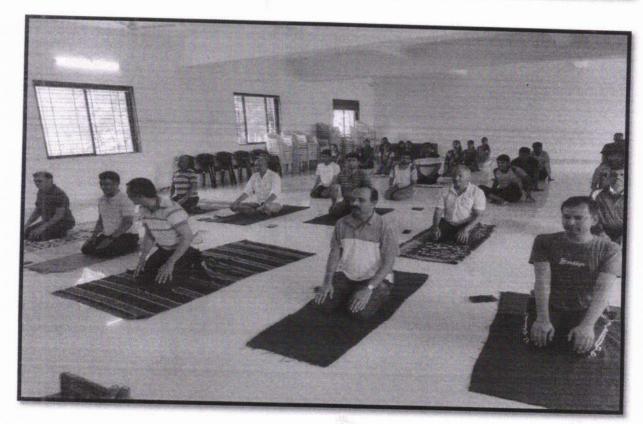

#### REPORT OF INTERNATIONAL DAY OF YOGA

On 21st June 2023 celebrated as International Day of Yoga in Rajarshi Shahu Arts, Commerce & Science College Pathri, Ta. Phulambri, Dist. Aurangabad. Yoga camp was organized during 7.00 to 8.00 at morning session. The Principal of the College Dr. Satish B. Jadhav was chairperson on this occasion. The Sports Director Dr. R. R. Jadhav was given the theoretically knowledge with practical training to all Students and Staff members also. He was given the practical on various types of yoga and pranayamas like standing positions, sitting positions, sleeping position asana as well as pranayamas.

Yoga Committee Chairman Dr. R. R. Jadhav and all members were given the valuable time for grand success to the International Yoga Day in College. All the Staff members and Students were presented at the time of programme.