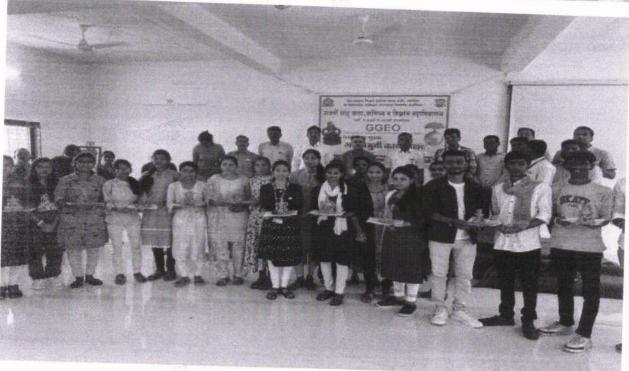

पर्यावरण पूरक गणपती मूर्ती कार्यशाळा प्रसंगी विद्यार्थांनी घेतलेल्या सहभागाचे काही क्षण.

पर्यावरण पूरक गणपती मूर्ती कार्यशाळा समारोप प्रसंगी प्राचार्य डॉ. कैलास इंगळे, माजी प्राचार्य डॉ. सतीश जाधव, उपप्राचार्य डॉ. शशिकात बंडेवार, डॉ. सचिन मोरे, डॉ. प्रविण ठाकरे, डॉ. प्रमोद पाथ्रीकर, प्रा. ज्ञानेश्वर पाथ्रीकर, प्रशिक्षक, डॉ. आरती थाले, डॉ. दीपक गायकवाड, डॉ. दिनेश आहेरराव, प्रा. पवन काळे, डॉ. केशव लहाने, डॉ. भाऊसाहेब शेळके, डॉ. प्रविण बेराड, डॉ. रवींद्र जाधव, डॉ. तुकाराम कांबळे, डॉ. दत्तात्रय फुके व विदयार्थी आदींची उपस्थीती..

पर्यावरण पूरक गणपती मूर्ती कार्यशाळेस वृतपत्रांमध्ये प्रसिद्धी प्राप्त.

Dr. SACHIN H. MORE Research Guide & Head Dept. of Geography