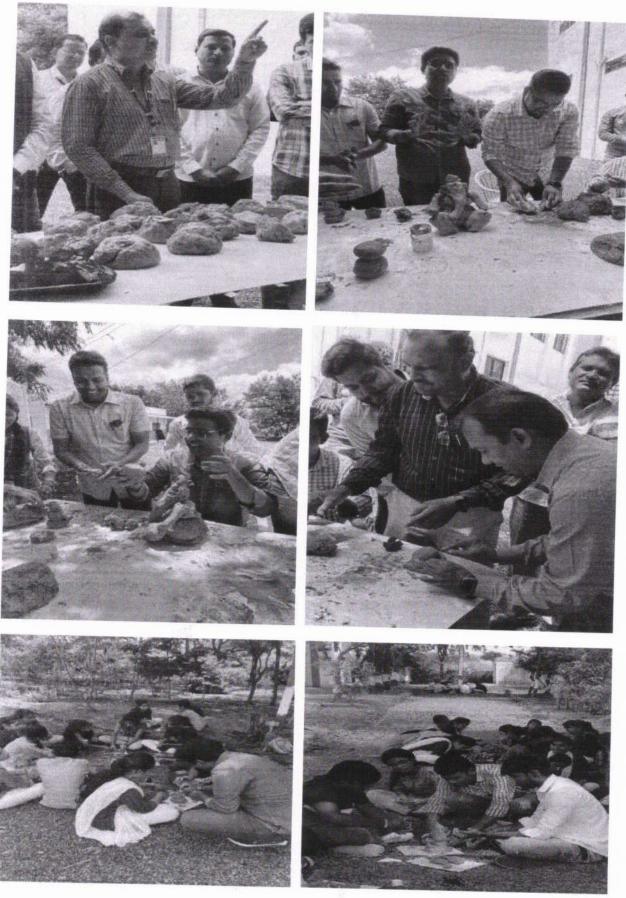

पाथ्री (फुलंब्री) - दि 13/09/2023 रोजी पाथ्री तालुका फुलंब्री येथील राजर्षी शाहू कला, वाणिज्य व विज्ञान महाविद्यालयात भूगोल व भूगर्भशास्त्र विभागाच्या संयुक्त विद्यमाने स्थापन GGEO- जिओग्राफी अँड जिऑलॉजी इन्व्हरमेंटल ऑर्गनायझेशन विभागामार्फत मोफत पर्यावरण पूरक गणपती कार्यशाळा घेण्यात आली. यावेळी महाविद्यालयातील 125 विद्यार्थ्यांनी पर्यावरण पूरक गणेशमूर्ती तयार केल्या व त्याच मूर्तीची स्थापना आपल्या घरी करण्याचा संकल्प केला. याप्रसंगी डॉ. सचिन मोरे यांनी POP च्या गणेशमूर्तीचे दुष्परिणाम सांगून शाडू माती पासून तयार केलेल्या गणेशमूर्ती या पर्यावरण पूरक व जल प्रदूषण कमी करण्यास कशा पद्धतीने पूरक ठरतात ते सांगितले. सदरील कार्यक्रमाचे अध्यक्ष व उद्घाटन महाविद्यालयाचे प्राचार्य डॉ. कैलास इंगळे यांच्या हस्ते करण्यात आले. कार्यक्रमाला प्रमुख उपस्थीती व प्रमुख पाहुणे महाविद्यालयाचे माजी प्राचार्य डॉ. सतीश जाधव हे होते. उपप्राचार्य डॉ. शशिकांत बंडेवार, डॉ रश्मी पाथ्रीकर, डॉ. सचिन मोरे, डॉ प्रवीण ठाकरे, डॉ. प्रमोद पाथ्रीकर, प्रा. ज्ञानेश्वर पाथ्रीकर यांनी या कार्यशाळेचे आयोजन केले होते. डॉ. दीपक गायकवाड, प्रा. पवन काळे, डॉ. आरती थाले, डॉ. तुकाराम कांबळे, यांनी विद्यार्थ्यांना गणेशमूर्ती बनवण्याचे प्रशिक्षण दिले. यावेळी डॉ शिवाजी उबरहंडे, डॉ. भाऊसाहेब शेळके, डॉ. प्रवीण बेराड, डॉ. दत्तात्रय फुके, डॉ. केशव लहाने, डॉ. श्यामसुंदर कंटुले, डॉ. दिनेश अहिरराव, डॉ. राजु पोपळघाट, डॉ. महेंद्र शेलार तसेच सर्व महाविद्यालयातील प्राध्यापक व शिक्षकेतर कर्मचारी या कार्यशाळेत सहभागी झाले.

या कार्यशाळेमध्ये विकास शेजवळ, विशाल गुंजाळ, राहुल जोशी, ओम कुंटे, अमोल गंगावणे, सपना शेजवळ, धनश्री बोबडे, प्रतीक्षा मानकापे, शुभांगी लोखंडे, मयुरी कोलते, साक्षी सोनवणे, निकिता चव्हाण, निकिता दौड, शिवाजी लकडे, पूजा वासकर, निकिता गाडेकर, साक्षी गाडेकर, दिव्या चव्हाण, कावेरी थोरात, गणेश बल्लाळ, निलेश पुरी, कल्पेश पुरी, शुभम भालेकर, ऋषिकेश भारती, मंगेश लहाने, नवनाथ गवारे, गणेश पल्हाड, अतुल कायटे, हरीश वाघोरे इत्यादी विद्यार्थी व विद्यार्थिनी कार्यशाळेमध्ये सहभाग घेतला.

Dr. SACHIN H. MORE

पर्यावरण पूरक गणपती मूर्ती कार्यशाळेचे उद्घाटक करतांना प्राचार्य डॉ. कैलास इंगळे, उपप्राचार्य डॉ. शिशकांत बंडेवार, डॉ. सिचन मोरे, डॉ. प्रमोद पाथ्रीकर, प्रा. ज्ञानेश्वर पाथ्रीकर, प्रशिक्षक, डॉ. दीपक गायकवाड, प्रा. पवन काळे, डॉ. प्रविण बेराड, डॉ. रवींद्र जाधव, डॉ. भाऊसाहेब शेळके आदी.

पर्यावरण पूरक गणपती मूर्ती कार्यशाळा प्रसंगी प्राचार्य डॉ. कैलास इंगळे, उपप्राचार्य डॉ. शिशकांत बंडेवार, डॉ. सचिन मोरे, डॉ. प्रमोद पाथ्रीकर, प्रा. ज्ञानेश्वर पाथ्रीकर, प्रशिक्षक, डॉ. प्रविण बेराड, डॉ. रवींद्र जाधव, डॉ. तुकाराम कांबळे आदी.

पर्यावरण पूरक गणपती मूर्ती कार्यशाळा प्रसंगी मान्यवरांच्या स्वागतसमारंभाचे काही क्षण.

पर्यावरण पूरक गणपती मूर्ती कार्यशाळा प्रसंगी मान्यवरांच्या स्वागतसमारंभाचे काही क्षण.

पर्यावरण पूरक गणपती मूर्ती कार्यशाळा प्रसंगी विद्यार्थांना मार्गदर्शन करतांनाचे काही क्षण.

पर्यावरण पूरक गणपती मूर्ती कार्यशाळा प्रसंगी विद्यार्थांनी घेतलेल्या सहभागाचे काही क्षण.

पर्यावरण पूरक गणपती मूर्ती कार्यशाळा समारोप प्रसंगी प्राचार्य डॉ. कैलास इंगळे, माजी प्राचार्य डॉ. सतीश जाधव, उपप्राचार्य डॉ. शशिकात बंडेवार, डॉ. सचिन मोरे, डॉ. प्रविण ठाकरे, डॉ. प्रमोद पाथ्रीकर, प्रा. ज्ञानेश्वर पाथ्रीकर, प्रशिक्षक, डॉ. आरती थाले, डॉ. दीपक गायकवाड, डॉ. दिनेश आहेरराव, प्रा. पवन काळे, डॉ. केशव लहाने, डॉ. भाऊसाहेब शेळके, डॉ. प्रविण बेराड, डॉ. रवींद्र जाधव, डॉ. तुकाराम कांबळे, डॉ. दत्तात्रय फुके व विदयार्थी आदींची उपस्थीती..