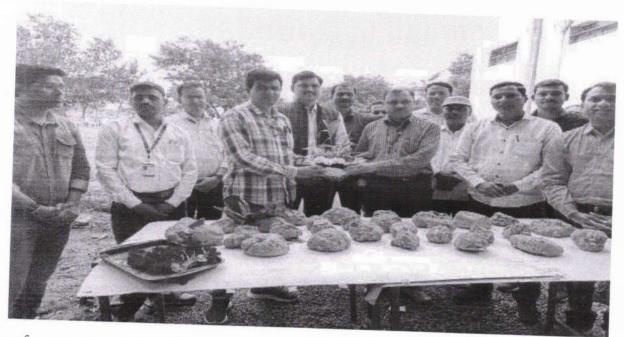

पाथ्री (फुलंब्री) - दि 13/09/2023 रोजी पाथ्री तालुका फुलंब्री येथील राजर्षी शाहू कला, वाणिज्य व विज्ञान महाविद्यालयात भूगोल व भूगर्भशास्त्र विभागाच्या संयुक्त विद्यमाने स्थापन GGEO- जिओग्राफी अँड जिऑलॉजी इन्व्हरमेंटल ऑर्गनायझेशन विभागामार्फत मोफत पर्यावरण पूरक गणपती कार्यशाळा घेण्यात आली. यावेळी महाविद्यालयातील 125 विद्यार्थ्यांनी पर्यावरण पूरक गणेशमूर्ती तयार केल्या व त्याच मूर्तीची स्थापना आपल्या घरी करण्याचा संकल्प केला. याप्रसंगी डॉ. सचिन मोरे यांनी POP च्या गणेशमूर्तीचे दुष्परिणाम सांगून शाडू माती पासून तयार केलेल्या गणेशमूर्ती या पर्यावरण पूरक व जल प्रदूषण कमी करण्यास कशा पद्धतीने पूरक ठरतात ते सांगितले. सदरील कार्यक्रमाचे अध्यक्ष व उद्घाटन महाविद्यालयाचे प्राचार्य डॉ. कैलास इंगळे यांच्या हस्ते करण्यात आले. कार्यक्रमाला प्रमुख उपस्थीती व प्रमुख पाहुणे महाविद्यालयाचे माजी प्राचार्य डॉ. सतीश जाधव हे होते. उपप्राचार्य डॉ. शशिकांत बंडेवार, डॉ रश्मी पाथ्रीकर, डॉ. सचिन मोरे, डॉ प्रवीण ठाकरे, डॉ. प्रमोद पाथ्रीकर, प्रा. ज्ञानेश्वर पाथ्रीकर यांनी या कार्यशाळेचे आयोजन केले होते. डॉ. दीपक गायकवाड, प्रा. पवन काळे, डॉ. आरती थाले, डॉ. तुकाराम कांबळे, यांनी विद्यार्थ्यांना गणेशमूर्ती बनवण्याचे प्रशिक्षण दिले. यावेळी डॉ शिवाजी उबरहंडे, डॉ. भाऊसाहेब शेळके, डॉ. प्रवीण बेराड, डॉ. दत्तात्रय फुके, डॉ. केशव लहाने, डॉ. श्यामसुंदर कंटुले, डॉ. दिनेश अहिरराव, डॉ. राजु पोपळघाट, डॉ. महेंद्र शेलार तसेच सर्व महाविद्यालयातील प्राध्यापक व शिक्षकेतर कर्मचारी या कार्यशाळेत सहभागी झाले.

Dr. SACHIN H. MORE

पर्यावरण पूरक गणपती मूर्ती कार्यशाळेचे उद्घाटक करतांना प्राचार्य डॉ. कैलास इंगळे, उपप्राचार्य डॉ. शिशकांत बंडेवार, डॉ. सिचन मोरे, डॉ. प्रमोद पाथ्रीकर, प्रा. ज्ञानेश्वर पाथ्रीकर, प्रशिक्षक, डॉ. दीपक गायकवाड, प्रा. पवन काळे, डॉ. प्रविण बेराड, डॉ. रवींद्र जाधव, डॉ. भाऊसाहेब शेळके आदी.