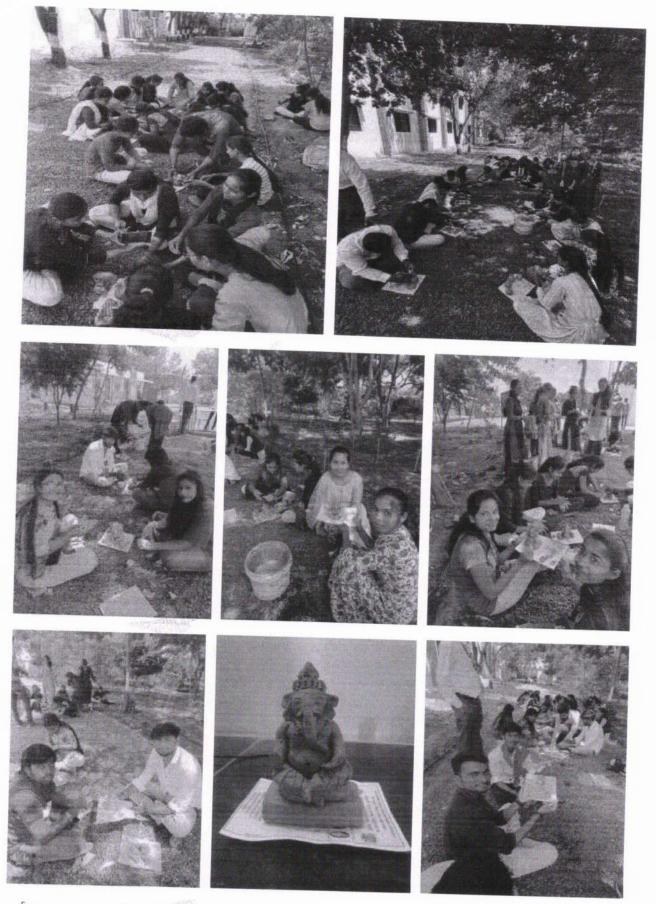

पाथ्री (फुलंब्री) - दि 13/09/2023 रोजी पाथ्री तालुका फुलंब्री येथील राजर्षी शाहू कला, वाणिज्य व विज्ञान महाविद्यालयात भूगोल व भूगर्भशास्त्र विभागाच्या संयुक्त विद्यमाने स्थापन GGEO- जिओग्राफी अँड जिऑलॉजी इन्व्हरमेंटल ऑर्गनायझेशन विभागामार्फत मोफत पर्यावरण पूरक गणपती कार्यशाळा घेण्यात आली. यावेळी महाविद्यालयातील 125 विद्यार्थ्यांनी पर्यावरण पूरक गणेशमूर्ती तयार केल्या व त्याच मूर्तीची स्थापना आपल्या घरी करण्याचा संकल्प केला. याप्रसंगी डॉ. सचिन मोरे यांनी POP च्या गणेशमूर्तीचे दुष्परिणाम सांगून शाडू माती पासून तयार केलेल्या गणेशमूर्ती या पर्यावरण पूरक व जल प्रदूषण कमी करण्यास कशा पद्धतीने पूरक ठरतात ते सांगितले. सदरील कार्यक्रमाचे अध्यक्ष व उद्घाटन महाविद्यालयाचे प्राचार्य डॉ. कैलास इंगळे यांच्या हस्ते करण्यात आले. कार्यक्रमाला प्रमुख उपस्थीती व प्रमुख पाहुणे महाविद्यालयाचे माजी प्राचार्य डॉ. सतीश जाधव हे होते. उपप्राचार्य डॉ. शशिकांत बंडेवार, डॉ रश्मी पाथ्रीकर, डॉ. सचिन मोरे, डॉ प्रवीण ठाकरे, डॉ. प्रमोद पाथ्रीकर, प्रा. ज्ञानेश्वर पाथ्रीकर यांनी या कार्यशाळेचे आयोजन केले होते. डॉ. दीपक गायकवाड, प्रा. पवन काळे, डॉ. आरती थाले, डॉ. तुकाराम कांबळे, यांनी विद्यार्थ्यांना गणेशमूर्ती बनवण्याचे प्रशिक्षण दिले. यावेळी डॉ शिवाजी उबरहंडे, डॉ. भाऊसाहेब शेळके, डॉ. प्रवीण बेराड, डॉ. दत्तात्रय फुके, डॉ. केशव लहाने, डॉ. श्यामसुंदर कंटुले, डॉ. दिनेश अहिरराव, डॉ. राजु पोपळघाट, डॉ. महेंद्र शेलार तसेच सर्व महाविद्यालयातील प्राध्यापक व शिक्षकेतर कर्मचारी या कार्यशाळेत सहभागी झाले.

पर्यावरण पूरक गणपती मूर्ती कार्यशाळा प्रसंगी मान्यवरांच्या स्वागतसमारंभाचे काही क्षण.

पर्यावरण पूरक गणपती मूर्ती कार्यशाळा प्रसंगी मान्यवरांच्या स्वागतसमारंभाचे काही क्षण.

पर्यावरण पूरक गणपती मूर्ती कार्यशाळा प्रसंगी विद्यार्थांना मार्गदर्शन करतांनाचे काही क्षण.

पर्यावरण पूरक गणपती मूर्ती कार्यशाळा प्रसंगी विद्यार्थांनी घेतलेल्या सहभागाचे काही क्षण.

पर्यावरण पूरक गणपती मूर्ती कार्यशाळा समारोप प्रसंगी प्राचार्य डॉ. कैलास इंगळे, माजी प्राचार्य डॉ. सतीश जाधव, उपप्राचार्य डॉ. शशिकात बंडेवार, डॉ. सचिन मोरे, डॉ. प्रविण ठाकरे, डॉ. प्रमोद पाथ्रीकर, प्रा. ज्ञानेश्वर पाथ्रीकर, प्रशिक्षक, डॉ. आरती थाले, डॉ. दीपक गायकवाड, डॉ. दिनेश आहेरराव, प्रा. पवन काळे, डॉ. केशव लहाने, डॉ. भाऊसाहेब शेळके, डॉ. प्रविण बेराड, डॉ. रवींद्र जाधव, डॉ. तुकाराम कांबळे, डॉ. दत्तात्रय फुके व विदयार्थी आदींची उपस्थीती..