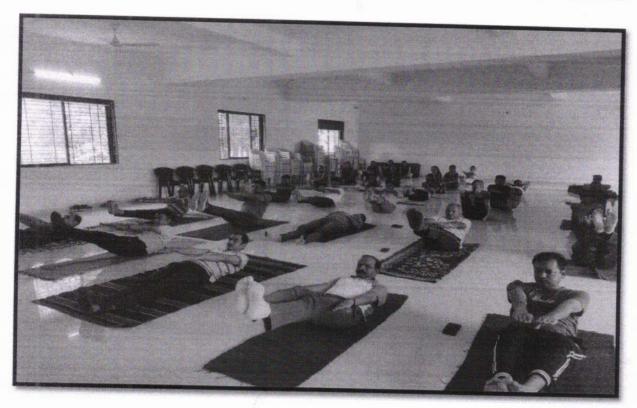

#### REPORT OF INTERNATIONAL DAY OF YOGA

On 21st June 2023 celebrated as International Day of Yoga in Rajarshi Shahu Arts, Commerce & Science College Pathri, Ta. Phulambri, Dist. Aurangabad. Yoga camp was organized during 7.00 to 8.00 at morning session. The Principal of the College Dr. Satish B. Jadhav was chairperson on this occasion. The Sports Director Dr. R. R. Jadhav was given the theoretically knowledge with practical training to all Students and Staff members also. He was given the practical on various types of yoga and pranayamas like standing positions, sitting positions, sleeping position asana as well as pranayamas.