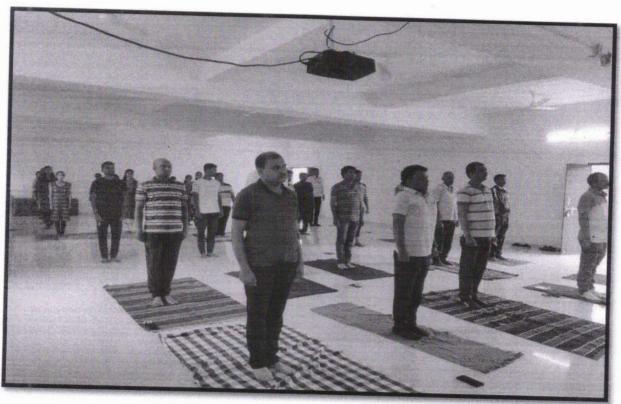

#### REPORT OF INTERNATIONAL DAY OF YOGA

On 21st June 2023 celebrated as International Day of Yoga in Rajarshi Shahu Arts, Commerce & Science College Pathri, Ta. Phulambri, Dist. Aurangabad. Yoga camp was organized during 7.00 to 8.00 at morning session. The Principal of the College Dr. Satish B. Jadhav was chairperson on this occasion. The Sports Director Dr. R. R. Jadhav was given the theoretically knowledge with practical training to all Students and Staff members also. He was given the practical on various types of yoga and pranayamas like standing positions, sitting positions, sleeping position asana as well as pranayamas.

Yoga Committee Chairman Dr. R. R. Jadhav and all members were given the valuable time for grand success to the International Yoga Day in College. All the Staff members and Students were presented at the time of programme.