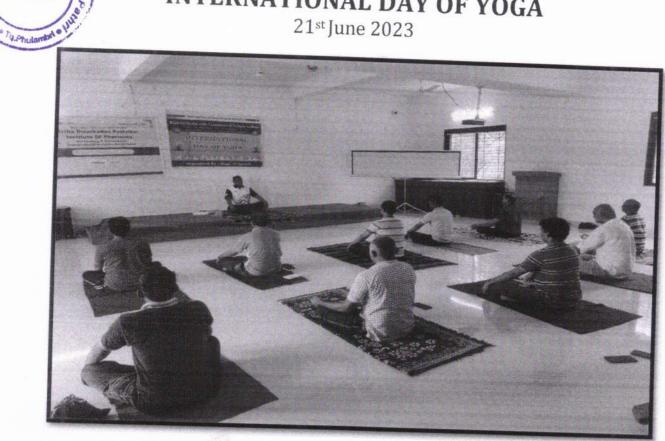

#### REPORT OF INTERNATIONAL DAY OF YOGA

On 21st June 2023 celebrated as International Day of Yoga in Rajarshi Shahu Arts, Commerce & Science College Pathri, Ta. Phulambri, Dist. Aurangabad. Yoga camp was organized during 7.00 to 8.00 at morning session. The Principal of the College Dr. Satish B. Jadhav was chairperson on this occasion. The Sports Director Dr. R. R. Jadhav was given the theoretically knowledge with practical training to all Students and Staff members also. He was given the practical on various types of yoga and pranayamas like standing positions, sitting positions, sleeping position asana as well as pranayamas.