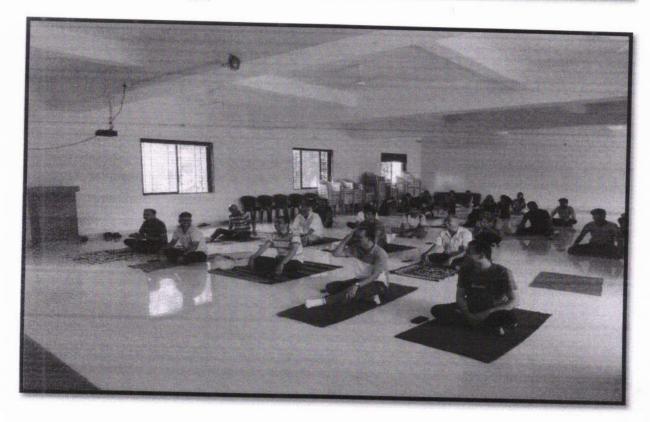

#### REPORT OF INTERNATIONAL DAY OF YOGA

On 21st June 2023 celebrated as International Day of Yoga in Rajarshi Shahu Arts, Commerce & Science College Pathri, Ta. Phulambri, Dist. Aurangabad. Yoga camp was organized during 7.00 to 8.00 at morning session. The Principal of the College Dr. Satish B. Jadhav was chairperson on this occasion. The Sports Director Dr. R. R. Jadhav was given the theoretically knowledge with practical training to all Students and Staff members also. He was given the practical on various types of yoga and pranayamas like standing positions, sitting positions, sleeping position asana as well as pranayamas.