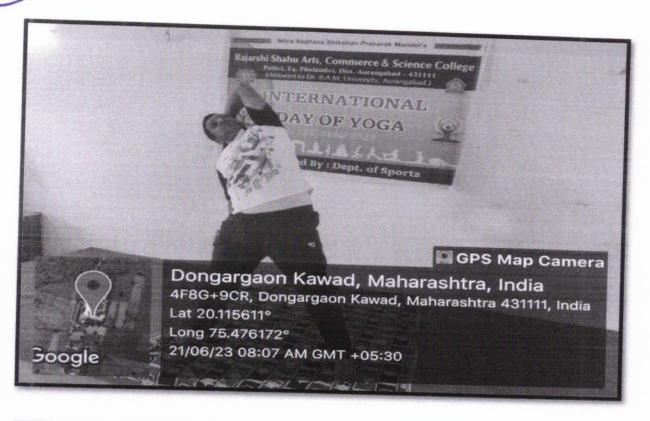

#### REPORT OF INTERNATIONAL DAY OF YOGA

On 21st June 2023 celebrated as International Day of Yoga in Rajarshi Shahu Arts, Commerce & Science College Pathri, Ta. Phulambri, Dist. Aurangabad. Yoga camp was organized during 7.00 to 8.00 at morning session. The Principal of the College Dr. Satish B. Jadhav was chairperson on this occasion. The Sports Director Dr. R. R. Jadhav was given the theoretically knowledge with practical training to all Students and Staff members also. He was given the practical on various types of yoga and pranayamas like standing positions, sitting positions, sleeping position asana as well as pranayamas.