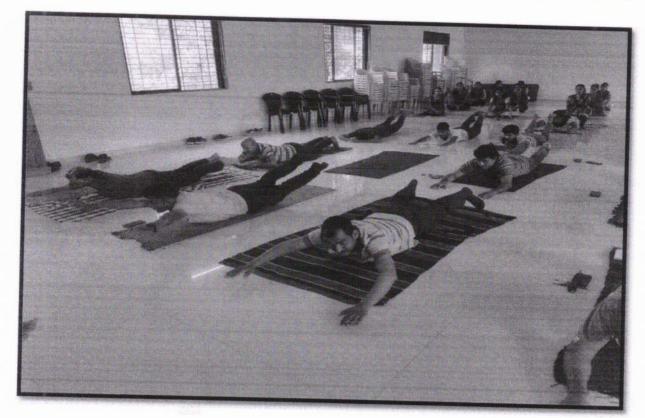

#### REPORT OF INTERNATIONAL DAY OF YOGA

On 21st June 2023 celebrated as International Day of Yoga in Rajarshi Shahu Arts, Commerce & Science College Pathri, Ta. Phulambri, Dist. Aurangabad. Yoga camp was organized during 7.00 to 8.00 at morning session. The Principal of the College Dr. Satish B. Jadhav was chairperson on this occasion. The Sports Director Dr. R. R. Jadhav was given the theoretically knowledge with practical training to all Students and Staff members also. He was given the practical on various types of yoga and pranayamas like standing positions, sitting positions, sleeping position asana as well as pranayamas.