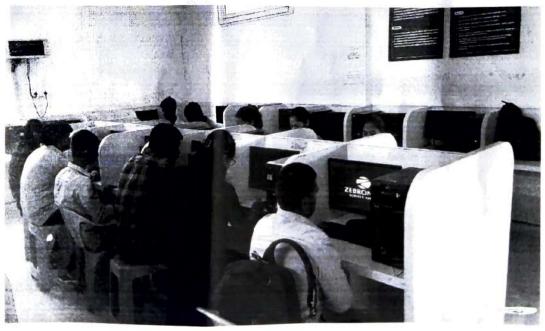

## ICT Computing skill report of computer hardware and networking maintenance in BCS department from 2023-2024

BCS Department conducting the practical in practical lab

PRINCIPAL
Rajarshi Shahu Ara, Comm. & Science
College Pathd, 7g. Photombod,
Diet Chh. Sambhajinagar, (M.S.) - 431119