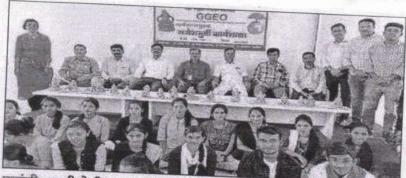

#### राजर्षी शाहू कला वाणिज्य व विज्ञान महाविद्यालय पाथ्री ता. फुलंब्री, जि. छत्रपती संभाजीनगर

GGEO (GEOGRAPHY & GEOLOGICAL ENVIRONMENTAL ORGINATION) पर्यावरण पूरक गणपती कार्यशाळा अहवाल 2023-2024

दिनांक - १३-०९-२०२३

पाथ्री (फुलंब्री) - दि 13/09/2023 रोजी पाथ्री तालुका फुलंब्री येथील राजर्षी शाहू कला, वाणिज्य व विज्ञान महाविद्यालयात भूगोल व भूगर्भशास्त्र विभागाच्या संयुक्त विद्यमाने स्थापन GGEO- जिओग्राफी अँड जिऑलॉजी इन्व्हरमेंटल ऑर्गनायझेशन विभागामार्फत मोफत पर्यावरण पूरक गणपती कार्यशाळा घेण्यात आली. यावेळी महाविद्यालयातील 125 विद्यार्थ्यांनी पर्यावरण पूरक गणेशमूर्ती तयार केल्या व त्याच मूर्तीची स्थापना आपल्या घरी करण्याचा संकल्प केला. याप्रसंगी डॉ. सचिन मोरे यांनी POP च्या गणेशमूर्तीचे दुष्परिणाम सांगून शाडू माती पासून तयार केलेल्या गणेशमूर्ती या पर्यावरण पूरक व जल प्रदूषण कमी करण्यास कशा पद्धतीने पूरक ठरतात ते सांगितले. सदरील कार्यक्रमाचे अध्यक्ष व उद्घाटन महाविद्यालयाचे प्राचार्य डॉ. कैलास इंगळे यांच्या हस्ते करण्यात आले. कार्यक्रमाला प्रमुख उपस्थीती व प्रमुख पाहुणे महाविद्यालयाचे माजी प्राचार्य डॉ. सतीश जाधव हे होते. उपप्राचार्य डॉ. शशिकांत बंडेवार, डॉ रश्मी पाथ्रीकर, डॉ. सचिन मोरे, डॉ प्रवीण ठाकरे, डॉ. प्रमोद पाथ्रीकर, प्रा. ज्ञानेश्वर पाथ्रीकर यांनी या कार्यशाळेचे आयोजन केले होते. डॉ. दीपक गायकवाड, प्रा. पवन काळे, डॉ. आरती थाले, डॉ. तुकाराम कांबळे, यांनी विद्यार्थ्यांना गणेशमूर्ती बनवण्याचे प्रशिक्षण दिले. यावेळी डॉ शिवाजी उबरहंडे, डॉ. भाऊसाहेब शेळके, डॉ. प्रवीण बेराड, डॉ. दत्तात्रय फुके, डॉ. केशव लहाने, डॉ. श्यामसुंदर कंटुले, डॉ. दिनेश अहिरराव, डॉ. राजु पोपळघाट, डॉ. महेंद्र शेलार तसेच सर्व महाविद्यालयातील प्राध्यापक व शिक्षकेतर कर्मचारी या कार्यशाळेत सहभागी झाले.