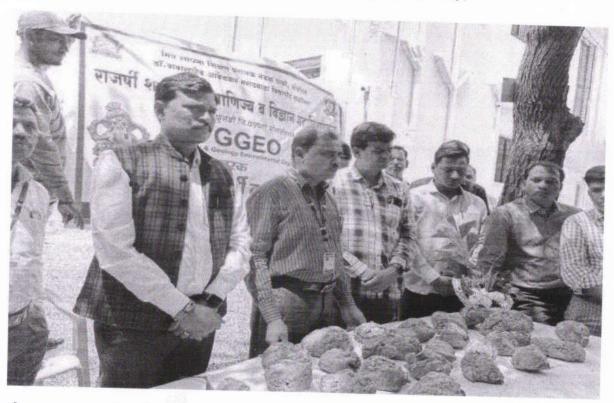

पाथ्री (फुलंब्री) - दि 13/09/2023 रोजी पाथ्री तालुका फुलंब्री येथील राजर्षी शाहू कला, वाणिज्य व विज्ञान महाविद्यालयात भूगोल व भूगर्भशास्त्र विभागाच्या संयुक्त विद्यमाने स्थापन GGEO- जिओग्राफी अँड जिऑलॉजी इन्व्हरमेंटल ऑर्गनायझेशन विभागामार्फत मोफत पर्यावरण पूरक गणपती कार्यशाळा घेण्यात आली. यावेळी महाविद्यालयातील 125 विद्यार्थ्यांनी पर्यावरण पूरक गणेशमूर्ती तयार केल्या व त्याच मूर्तीची स्थापना आपल्या घरी करण्याचा संकल्प केला. याप्रसंगी डॉ. सचिन मोरे यांनी POP च्या गणेशमूर्तीचे दुष्परिणाम सांगून शाडू माती पासून तयार केलेल्या गणेशमूर्ती या पर्यावरण पूरक व जल प्रदूषण कमी करण्यास कशा पद्धतीने पूरक ठरतात ते सांगितले. सदरील कार्यक्रमाचे अध्यक्ष व उद्घाटन महाविद्यालयाचे प्राचार्य डॉ. कैलास इंगळे यांच्या हस्ते करण्यात आले. कार्यक्रमाला प्रमुख उपस्थीती व प्रमुख पाहुणे महाविद्यालयाचे माजी प्राचार्य डॉ. सतीश जाधव हे होते. उपप्राचार्य डॉ. शशिकांत बंडेवार, डॉ रश्मी पाथ्रीकर, डॉ. सचिन मोरे, डॉ प्रवीण ठाकरे, डॉ. प्रमोद पाथ्रीकर, प्रा. ज्ञानेश्वर पाथ्रीकर यांनी या कार्यशाळेचे आयोजन केले होते. डॉ. दीपक गायकवाड, प्रा. पवन काळे, डॉ. आरती थाले, डॉ. तुकाराम कांबळे, यांनी विद्यार्थ्यांना गणेशमूर्ती बनवण्याचे प्रशिक्षण दिले. यावेळी डॉ शिवाजी उबरहंडे, डॉ. भाऊसाहेब शेळके, डॉ. प्रवीण बेराड, डॉ. दत्तात्रय फुके, डॉ. केशव लहाने, डॉ. श्यामसुंदर कंटुले, डॉ. दिनेश अहिरराव, डॉ. राजु पोपळघाट, डॉ. महेंद्र शेलार तसेच सर्व महाविद्यालयातील प्राध्यापक व शिक्षकेतर कर्मचारी या कार्यशाळेत सहभागी झाले.

पर्यावरण पूरक गणपती मूर्ती कार्यशाळा प्रसंगी प्राचार्य डॉ. कैलास इंगळे, उपप्राचार्य डॉ. शिशकांत बंडेवार, डॉ. सचिन मोरे, डॉ. प्रमोद पाथ्रीकर, प्रा. ज्ञानेश्वर पाथ्रीकर, प्रशिक्षक, डॉ. प्रविण बेराड, डॉ. रवींद्र जाधव, डॉ. तुकाराम कांबळे आदी.