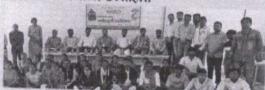

फुलंबी : पाथ्री येथील राजर्षी शाहू महाविद्यालय पर्यावरण पूरक गणपती कार्यशाळेत विद्यार्थ्यांसह शिक्षक.

बेराड, डॉ.दत्तात्रेय फुके, डॉ.केशव लहाने, डॉ.श्यामसुंदर कंटुले, डॉ.दिनेश

Aurangabad, District-Today 15/09/2023 Page No. 2 अहिरराव, डॉ.राजू पोपळघट, डॉ.महेंद्र शेलार यांची उपस्थिती होती.

epaper.marathwadasathi.com 23 Sep 2023 - Page 4

राजर्षी शाहू महाविद्यालयात पर्यावरणपूरक गणपती कार्यशाळा उत्साहात

 पर्यावरणपूरक गणपती कार्यशाळेत सहभागी झालेले विद्यार्थी, सोबत प्राध्यापक वर्ग.

फुलंडी । तालुक्यतील पाथ्री येथील राजर्षी शाहु कला, वाणिज्य व विज्ञान महाविद्यालयात जी. जी ई ओ. — जिओग्राफी अंड जिऑलॉजी इन्स्हमेंटल ऑगंनायहोशन विभागामार्फत मोफल पर्यावरणपुरक गणपती कार्यशाळा घंण्यात आली. यावेळी महाविद्यालयातील १२५ विद्याख्याँनी पर्यावरणपुरक गणेश मूली तयार केल्या व त्याच मूर्तीची स्थापना आपल्या घरी करण्याचा संकल्प केला. कार्यक्रमाला डॉ. सतीश जावव उपस्थित होते. यावेळी डॉ. केलास इंगळे, डॉ. शशिकांत बंडेवार, डॉ. रशभी पाथ्रीकर, डॉ. सचिन मोरे, डॉ. प्रमोद पाथ्रीकर, डॉ. प्रविण ठाकरे, प्रा. ज्ञानंश्वर पाथ्रीकर यानी या कार्यशाळचे आयोजन केले होते. डॉ. दीपक गायकवाड, डॉ. शिवाजी उवरहंड, डॉ. पवन काळे, डॉ. आसती थाले, डॉ. भाऊसाहेब शेळके, डॉ. प्रवीण वेराड, डॉ. दत्तात्रय फुके, डॉ. केशव लहाने, डॉ. श्यामसुदर कटुले, डॉ. दिनेश अहिरराव, डॉ. राजू पोपळवट, डॉ. महेंद्व शेलार यांनी विद्यार्थ्यांना गणेश मूर्ती बनविप्याचे प्रशिक्षण दिले.