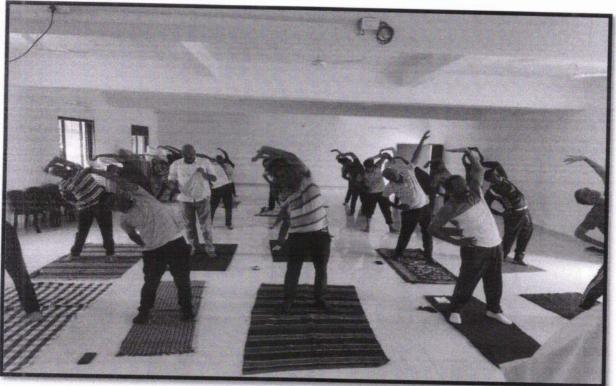

#### REPORT OF INTERNATIONAL DAY OF YOGA

On 21st June 2023 celebrated as International Day of Yoga in Rajarshi Shahu Arts, Commerce & Science College Pathri, Ta. Phulambri, Dist. Aurangabad. Yoga camp was organized during 7.00 to 8.00 at morning session. The Principal of the College Dr. Satish B. Jadhav was chairperson on this occasion. The Sports Director Dr. R. R. Jadhav was given the theoretically knowledge with practical training to all Students and Staff members also. He was given the practical on various types of yoga and pranayamas like standing positions, sitting positions, sleeping position asana as well as pranayamas.