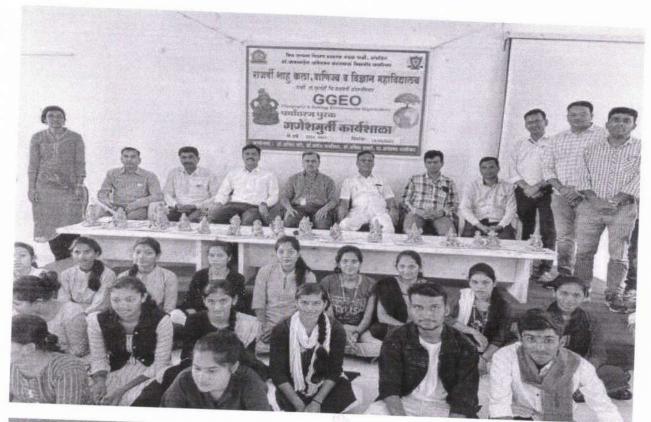

#### राजर्षी शाहू कला वाणिज्य व विज्ञान महाविद्यालय पाथ्री ता. फुलंब्री, जि. छत्रपती संभाजीनगर

GGEO (GEOGRAPHY & GEOLOGICAL ENVIRONMENTAL ORGINATION) पर्यावरण पूरक गणपती कार्यशाळा अहवाल 2023-2024

दिनांक - १३-०९-२०२३

पाथ्री (फुलंब्री) - दि 13/09/2023 रोजी पाथ्री तालुका फुलंब्री येथील राजर्षी शाहू कला, वाणिज्य व विज्ञान महाविद्यालयात भूगोल व भूगर्भशास्त्र विभागाच्या संयुक्त विद्यमाने स्थापन GGEO- जिओग्राफी अँड जिऑलॉजी इन्व्हरमेंटल ऑर्गनायझेशन विभागामार्फत मोफत पर्यावरण पूरक गणपती कार्यशाळा घेण्यात आली. यावेळी महाविद्यालयातील 125 विद्यार्थ्यांनी पर्यावरण पूरक गणेशमूर्ती तयार केल्या व त्याच मूर्तीची स्थापना आपल्या घरी करण्याचा संकल्प केला. याप्रसंगी डॉ. सचिन मोरे यांनी POP च्या गणेशमूर्तीचे दुष्परिणाम सांगून शाडू माती पासून तयार केलेल्या गणेशमूर्ती या पर्यावरण पूरक व जल प्रदूषण कमी करण्यास कशा पद्धतीने पूरक ठरतात ते सांगितले. सदरील कार्यक्रमाचे अध्यक्ष व उद्घाटन महाविद्यालयाचे प्राचार्य डॉ. कैलास इंगळे यांच्या हस्ते करण्यात आले. कार्यक्रमाला प्रमुख उपस्थीती व प्रमुख पाहुणे महाविद्यालयाचे माजी प्राचार्य डॉ. सतीश जाधव हे होते. उपप्राचार्य डॉ. शशिकांत बंडेवार, डॉ रश्मी पाथ्रीकर, डॉ. सचिन मोरे, डॉ प्रवीण ठाकरे, डॉ. प्रमोद पाथ्रीकर, प्रा. ज्ञानेश्वर पाथ्रीकर यांनी या कार्यशाळेचे आयोजन केले होते. डॉ. दीपक गायकवाड, प्रा. पवन काळे, डॉ. आरती थाले, डॉ. तुकाराम कांबळे, यांनी विद्यार्थ्यांना गणेशमूर्ती बनवण्याचे प्रशिक्षण दिले. यावेळी डॉ शिवाजी उबरहंडे, डॉ. भाऊसाहेब शेळके, डॉ. प्रवीण बेराड, डॉ. दत्तात्रय फुके, डॉ. केशव लहाने, डॉ. श्यामसुंदर कंटुले, डॉ. दिनेश अहिरराव, डॉ. राजु पोपळघाट, डॉ. महेंद्र शेलार तसेच सर्व महाविद्यालयातील प्राध्यापक व शिक्षकेतर कर्मचारी या कार्यशाळेत सहभागी झाले.