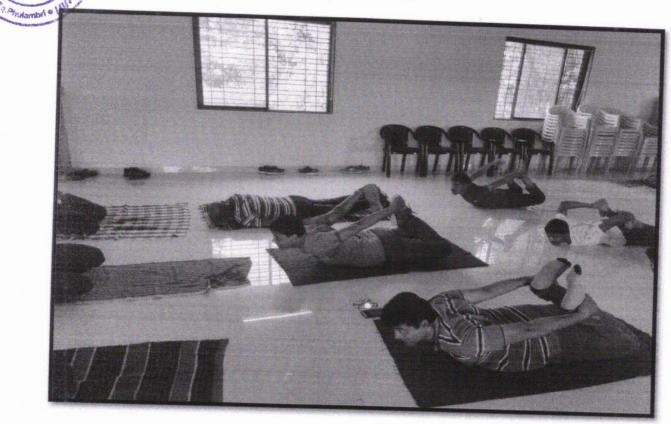

#### REPORT OF INTERNATIONAL DAY OF YOGA

On 21st June 2023 celebrated as International Day of Yoga in Rajarshi Shahu Arts, Commerce & Science College Pathri, Ta. Phulambri, Dist. Aurangabad. Yoga camp was organized during 7.00 to 8.00 at morning session. The Principal of the College Dr. Satish B. Jadhav was chairperson on this occasion. The Sports Director Dr. R. R. Jadhav was given the theoretically knowledge with practical training to all Students and Staff members also. He was given the practical on various types of yoga and pranayamas like standing positions, sitting positions, sleeping position asana as well as pranayamas.