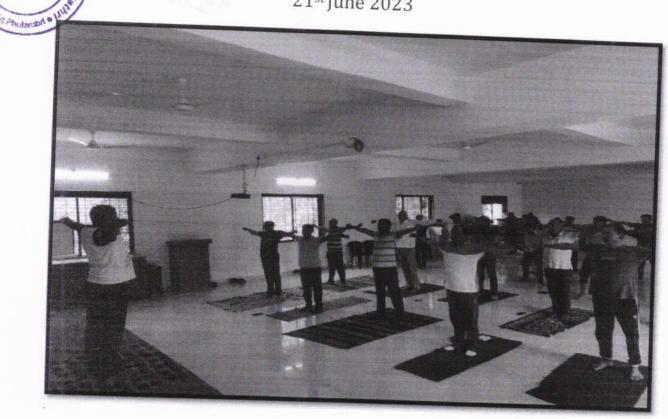

#### REPORT OF INTERNATIONAL DAY OF YOGA

On 21st June 2023 celebrated as International Day of Yoga in Rajarshi Shahu Arts, Commerce & Science College Pathri, Ta. Phulambri, Dist. Aurangabad. Yoga camp was organized during 7.00 to 8.00 at morning session. The Principal of the College Dr. Satish B. Jadhav was chairperson on this occasion. The Sports Director Dr. R. R. Jadhav was given the theoretically knowledge with practical training to all Students and Staff members also. He was given the practical on various types of yoga and pranayamas like standing positions, sitting positions, sleeping position asana as well as pranayamas.