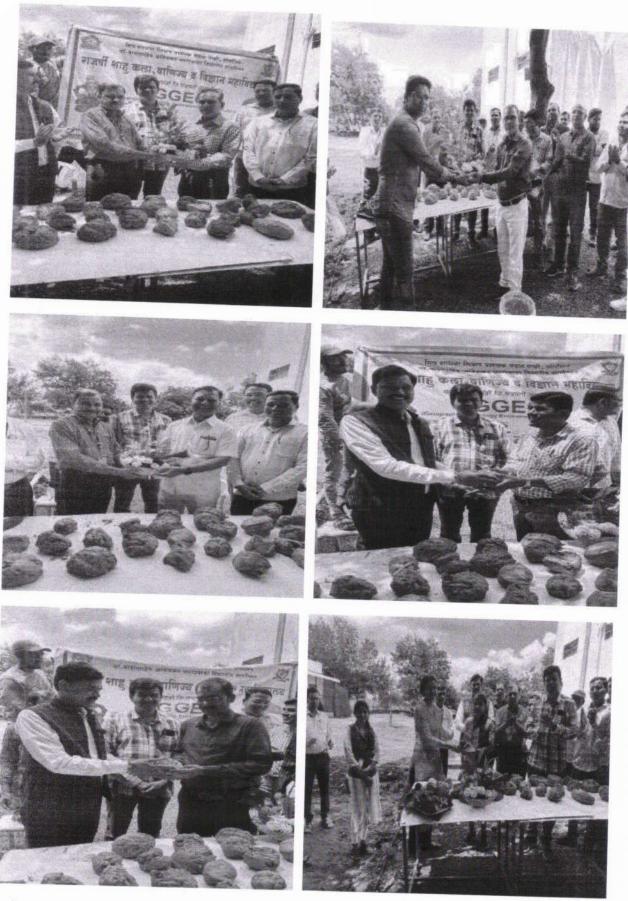

पर्यावरण पूरक गणपती मूर्ती कार्यशाळा प्रसंगी मान्यवरांच्या स्वागतसमारंभाचे काही क्षण.

पर्यावरण पूरक गणपती मूर्ती कार्यशाळा प्रसंगी मान्यवरांच्या स्वागतसमारंभाचे काही क्षण.

पर्यावरण पूरक गणपती मूर्ती कार्यशाळा प्रसंगी विद्यार्थांना मार्गदर्शन करतांनाचे काही क्षण.

पर्यावरण पूरक गणपती मूर्ती कार्यशाळा प्रसंगी विद्यार्थांनी घेतलेल्या सहभागाचे काही क्षण.

पर्यावरण पूरक गणपती मूर्ती कार्यशाळा समारोप प्रसंगी प्राचार्य डॉ. कैलास इंगळे, माजी प्राचार्य डॉ. सतीश जाधव, उपप्राचार्य डॉ. शशिकात बंडेवार, डॉ. सचिन मोरे, डॉ. प्रविण ठाकरे, डॉ. प्रमोद पाथ्रीकर, प्रा. ज्ञानेश्वर पाथ्रीकर, प्रशिक्षक, डॉ. आरती थाले, डॉ. दीपक गायकवाड, डॉ. दिनेश आहेरराव, प्रा. पवन काळे, डॉ. केशव लहाने, डॉ. भाऊसाहेब शेळके, डॉ. प्रविण बेराड, डॉ. रवींद्र जाधव, डॉ. तुकाराम कांबळे, डॉ. दत्तात्रय फुके व विदयार्थी आदींची उपस्थीती..