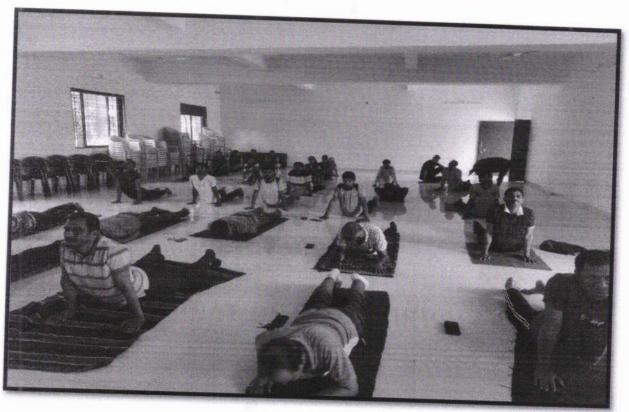

#### REPORT OF INTERNATIONAL DAY OF YOGA

On 21st June 2023 celebrated as International Day of Yoga in Rajarshi Shahu Arts, Commerce & Science College Pathri, Ta. Phulambri, Dist. Aurangabad. Yoga camp was organized during 7.00 to 8.00 at morning session. The Principal of the College Dr. Satish B. Jadhav was chairperson on this occasion. The Sports Director Dr. R. R. Jadhav was given the theoretically knowledge with practical training to all Students and Staff members also. He was given the practical on various types of yoga and pranayamas like standing positions, sitting positions, sleeping position asana as well as pranayamas.

Yoga Committee Chairman Dr. R. R. Jadhav and all members were given the valuable time for grand success to the International Yoga Day in College. All the Staff members and Students were presented at the time of programme.